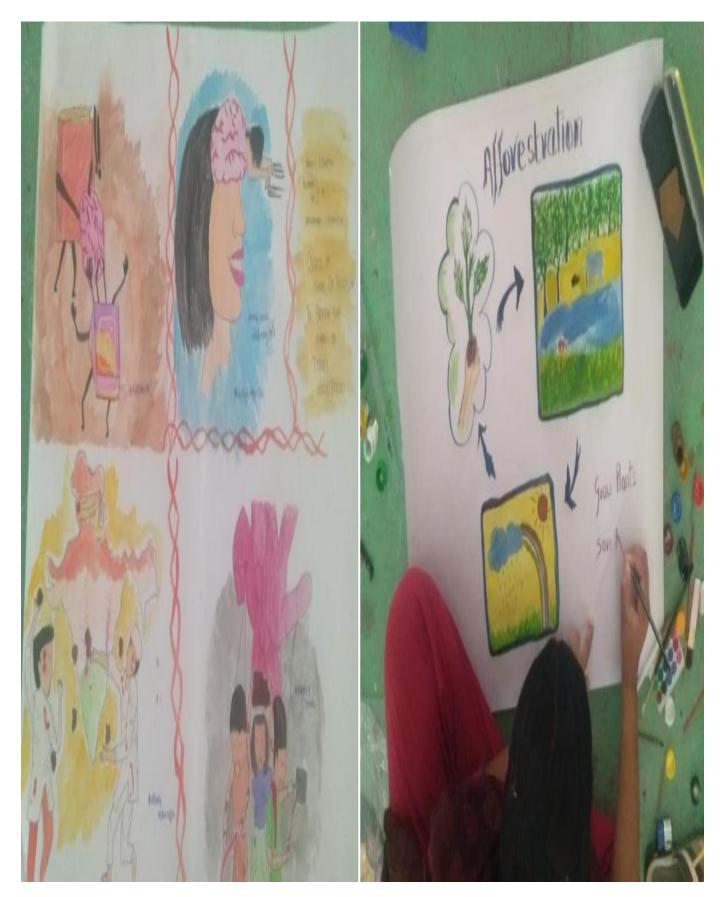

01:2015 Certified Institution

CULTURAL-04.12.2021

**INVITATION** 







\* GROUP DANCE

\* NAATUPURA KALAIGAL

## DAYS ARE AWAITING FOR CHALLENGERS TO ROCK THE STAGE !!!

Sri C.Lickmichand Jain Secretary Dr.M.Inbavalli Principal Ms.S.Semmalar College Union & Fine Arts Co-ordinator

#### ALL ARE CORDIALLY INVITED





#### MARUDHAR KESARI JAIN COLLEGE FOR WOMEN, VANIYAMBADI

Recognised u/s 2(f) & 12(B) by UGC Act, 1956 - Permanently Affiliated to Thiruvalluvar University Re-Accredited by NAAC with "A" Grade - An ISO 9001:2015 Certified Institution

#### AGENDA



# **OFF SATGE EVENTS - PHOTOS**

# CLAY WORK



## DESIGN OUT OF PULSES GRAINS AND NUTS



#### **POT PAINTING**



## MEHANDI



RANGOLI



# **BOUQUET MAKING**





## WEALTH OUT OF WASTE



## JEWELLERY ART





## PAINTING



## **VEGETABLE CARVING**





| ESANI JAIN COLLER |                                         |                                                                                       |                                                                     |          |
|-------------------|-----------------------------------------|---------------------------------------------------------------------------------------|---------------------------------------------------------------------|----------|
|                   |                                         | SARI JAIN COLLEG                                                                      |                                                                     |          |
| VANIYAMBADI       | An ISO 9001 : 2015 Certifie             | f UGC