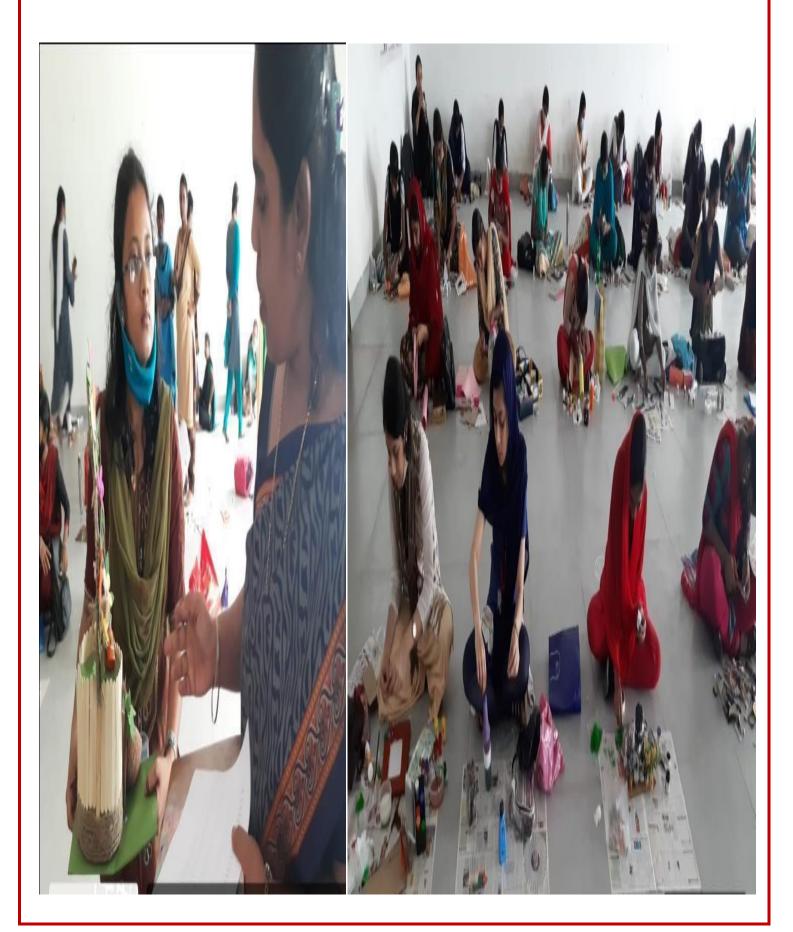

ed by NAAC with "A" Grade - An ISO 9001:2015 Certified Institution

CULTURAL-04.12.2021

**INVITATION** 







\* GROUP DANCE

\* NAATUPURA KALAIGAL

## DAYS ARE AWAITING FOR CHALLENGERS TO ROCK THE STAGE !!!

Sri C.Lickmichand Jain Secretary Dr.M.Inbavalli Principal Ms.S.Semmalar College Union & Fine Arts Co-ordinator

#### ALL ARE CORDIALLY INVITED





#### MARUDHAR KESARI JAIN COLLEGE FOR WOMEN, VANIYAMBADI

Recognised u/s 2(f) & 12(B) by UGC Act, 1956 - Permanently Affiliated to Thiruvalluvar University Re-Accredited by NAAC with "A" Grade - An ISO 9001:2015 Certified Institution

#### AGENDA



# **OFF SATGE EVENTS - PHOTOS**

# CLAY WORK



## DESIGN OUT OF PULSES GRAINS AND NUTS



#### **POT PAINTING**



## MEHANDI



RANGOLI



# **BOUQUET MAKING**





## WEALTH OUT OF WASTE



## JEWELLERY ART





## PAINTING



## **VEGETABLE CARVING**





| ESANI JAIN COLLER |                                         |                                                                                       |                                                                     |          |
|-------------------|-----------------------------------------|---------------------------------------------------------------------------------------|---------------------------------------------------------------------|----------|
|                   |                                         | SARI JAIN COLLEG                                                                      |                                                                     |          |
| VANIYAMBADI       | An ISO 900