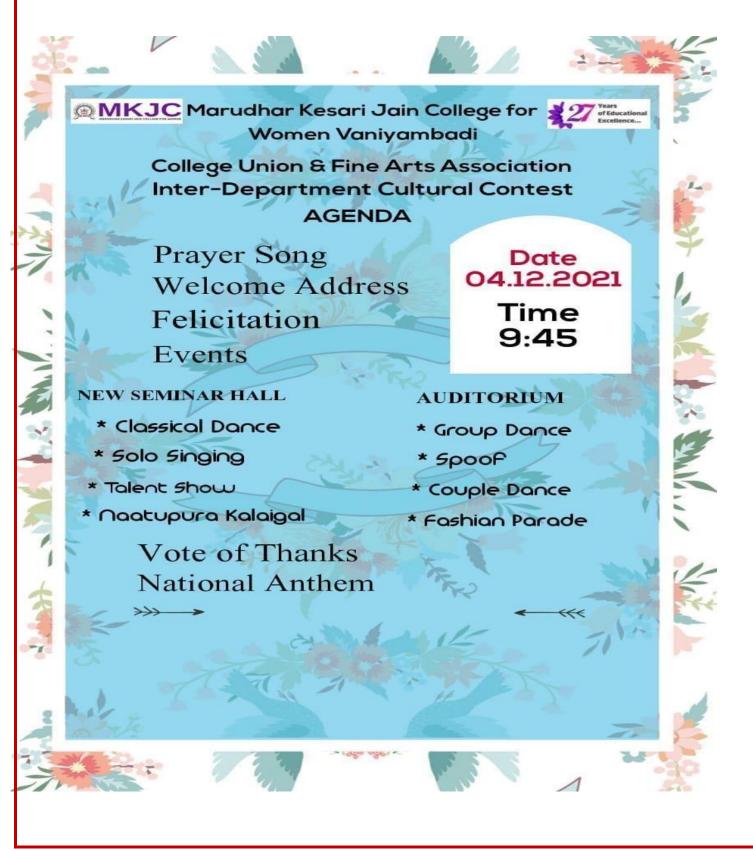

MARUDHAR KESARI JAIN COLLEGE FOR WOMEN, VANIYAMBADI



Recognised u/s 2(f) & 12(B) by UGC Act, 1956 - Permanently Affiliated to Thiruvalluvar University Re-Accredited by NAAC with "A" Grade - An ISO 9001:2015 Certified Institution

CULTURAL-04.12.2021

**INVITATION** 







\* GROUP DANCE

\* NAATUPURA KALAIGAL

## DAYS ARE AWAITING FOR CHALLENGERS TO ROCK THE STAGE !!!

Sri C.Lickmichand Jain Secretary Dr.M.Inbavalli Principal Ms.S.Semmalar College Union & Fine Arts Co-ordinator

#### ALL ARE CORDIALLY INVITED





#### MARUDHAR KESARI JAIN COLLEGE FOR WOMEN, VANIYAMBADI

Recognised u/s 2(f) & 12(B) by UGC Act, 1956 - Permanently Affiliated to Thiruvalluvar University Re-Accredited by NAAC with "A" Grade - An ISO 9001:2015 Certified Institution

#### AGENDA



# **OFF SATGE EVENTS - PHOTOS**

# CLAY WORK



## DESIGN OUT OF PULSES GRAINS AND NUTS



#### **POT PAINTING**



## MEHANDI



RANGOLI



# **BOUQUET MAKING**





## WEALTH OUT OF WASTE



## JEWELLERY ART





## PAINTING



## **VEGETABLE CARVING**





| ESANI JAIN COLLER |                                         |                                                                                       |                                                                     |          |
|-------------------|-----------------------------------------|---------------------------------------------------------------------------------------|---------------------------------------------------------------------|----------|
|                   |                                         | SARI JAI