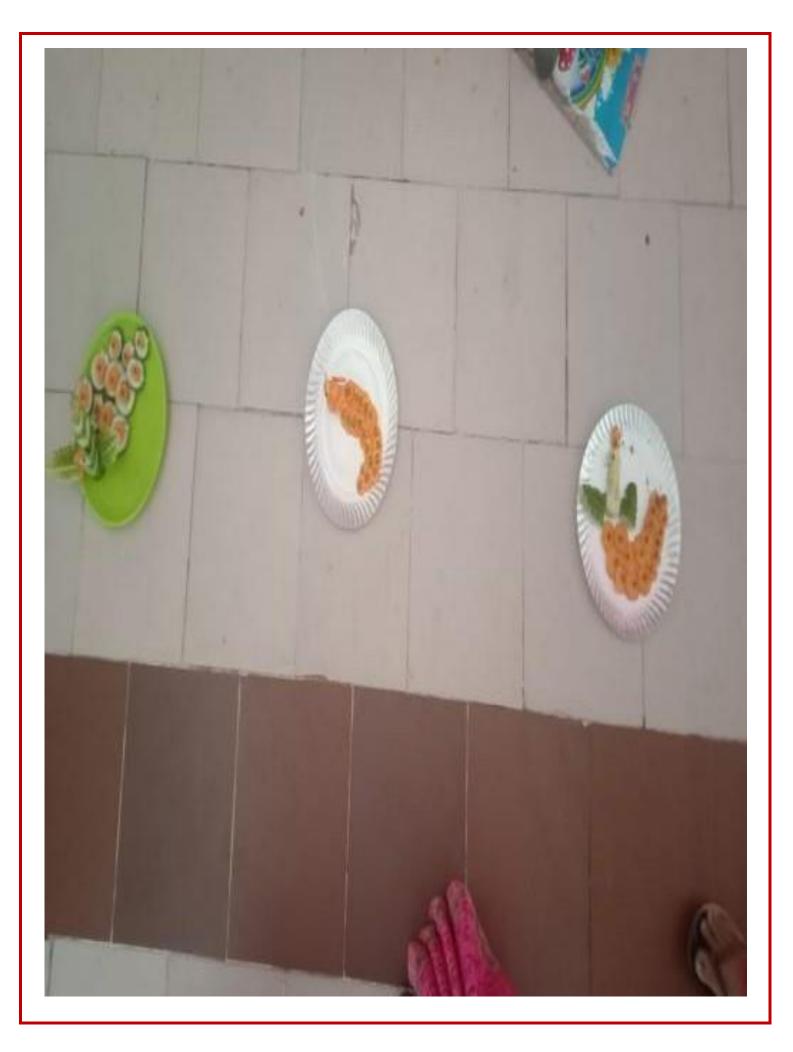

## **VEGETABLE CARVING**

| ESANI JAIN COLLER |                                         |                                                                                       |                                                                     |          |
|-------------------|-----------------------------------------|---------------------------------------------------------------------------------------|---------------------------------------------------------------------|----------|
|                   |                                         | SARI JAIN COLLEG                                                                      |                                                                     |          |
| VANIYAMBADI       | An ISO 9001 : 2015 Certifie             | f UGC ACT, 1956 - Permanently Affiliate<br>d Institution - Re-accredited with "A" Gra | I to Thiruvalluvar University<br>de by NAAC (3 <sup>rd</sup> Cycle) | - Site - |
| V SINCE 1994 V    | Marudha                                 | r Nagar, Chinnakallupalli, Vaniya                                                     | nbadi.                                                              | MKJC     |
|                   | Certi                                   | ficate of M                                                                           | Covit 6                                                             |          |
|                   | Oerig                                   | icule of Sh                                                                           | ienu                                                                |          |
|                   |                                         |                                                                                       |                                                                     |          |
| This i            | s to certify that Ms. B. 1              | LAVANYA                                                                               |                                                                     |          |
|                   |                                         | MKIC                                                                                  |                                                                     |          |
| study             |                                         | has been awarded                                                                      | 2.ST                                                                | F        |
|                   | ~~01                                    | Prize for CLAY                                                                        | NORK                                                                | #/r      |
|                   |                                         |                                                                                       |                                                                     |          |
| 6                 | lin                                     | Many                                                                                  | 100                                                                 |          |
| -                 | Secretary                               | Principal                                                                             | J. Sent<br>Convener                                                 |          |
|                   | Caracaterica caterica caterica caterica | SC S                                              | CHERRENE                                                            |          |
|                   |                                         | of Sri Marudhar Kesari Jain T                                                         | rust                                                                |          |