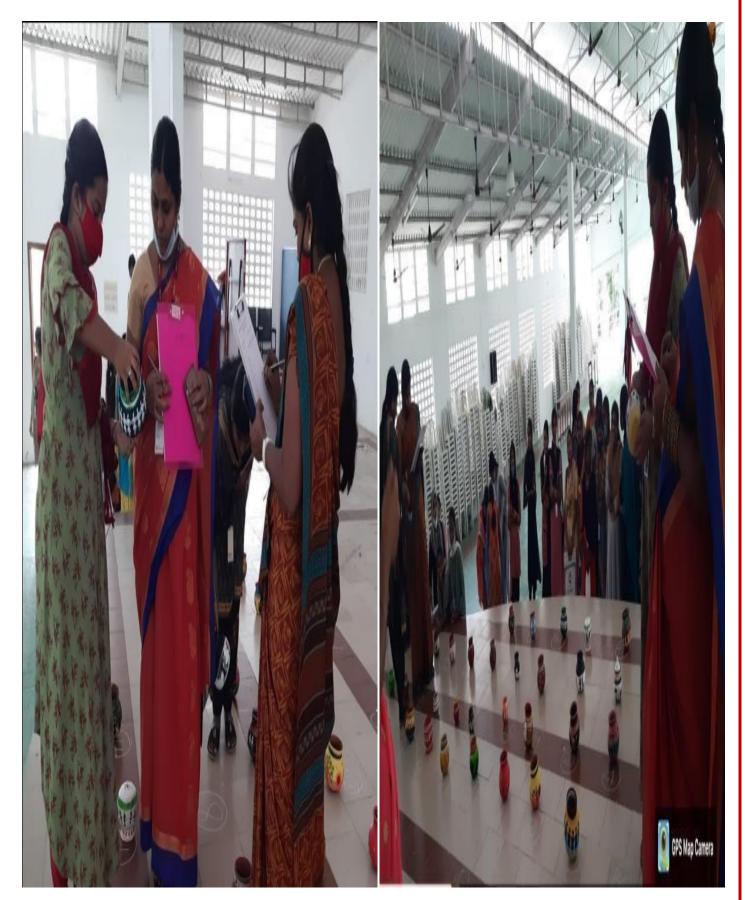

GC Act, 1956 - Permanently Affiliated to Thiruvalluvar University Re-Accredited by NAAC with "A" Grade - An ISO 9001:2015 Certified Institution

CULTURAL-04.12.2021

**INVITATION** 







\* GROUP DANCE

\* NAATUPURA KALAIGAL

## DAYS ARE AWAITING FOR CHALLENGERS TO ROCK THE STAGE !!!

Sri C.Lickmichand Jain Secretary Dr.M.Inbavalli Principal Ms.S.Semmalar College Union & Fine Arts Co-ordinator

#### ALL ARE CORDIALLY INVITED





#### MARUDHAR KESARI JAIN COLLEGE FOR WOMEN, VANIYAMBADI

Recognised u/s 2(f) & 12(B) by UGC Act, 1956 - Permanently Affiliated to Thiruvalluvar University Re-Accredited by NAAC with "A" Grade - An ISO 9001:2015 Certified Institution

#### AGENDA



# **OFF SATGE EVENTS - PHOTOS**

# CLAY WORK



## DESIGN OUT OF PULSES GRAINS AND NUTS



#### **POT PAINTING**



## MEHANDI



RANGOLI



# **BOUQUET MAKING**





## WEALTH OUT OF WASTE



## JEWELLERY ART





## PAINTING



## **VEGETABLE CARVING**





| ESANI JAIN COLLER |                                         |                                                                                       |                                                                     |          |
|-------------------|-----------------------------------------|---------------------------------------------------------------------------------------|---------------------------------------------------------------------|----------|
|                   |                                         | SARI JAIN COLLEG                                                                      |