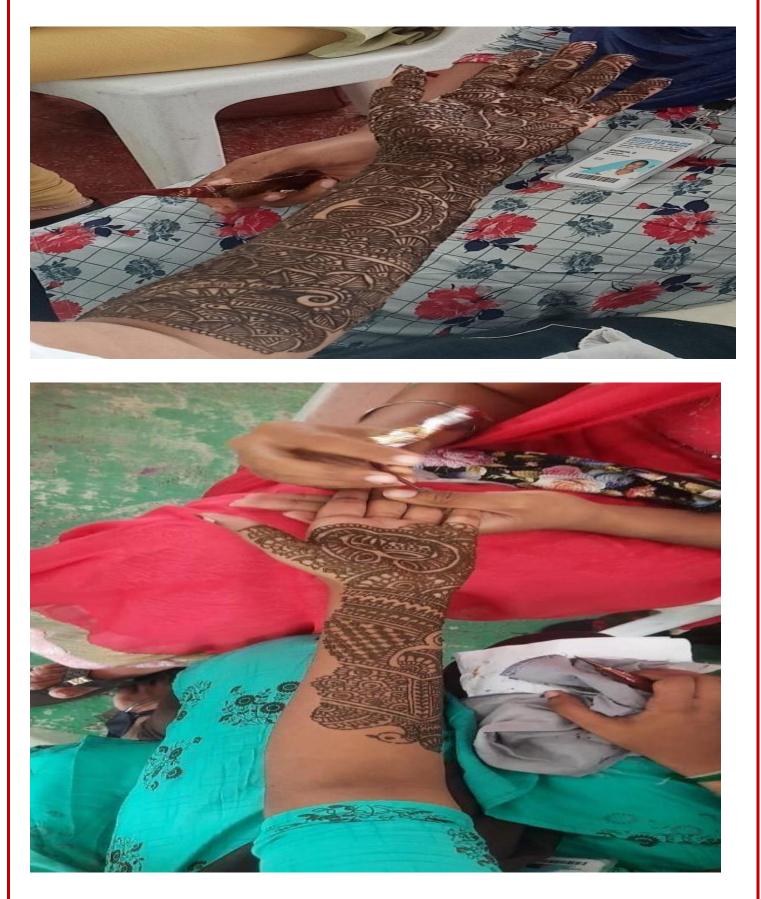

Permanently Affiliated to Thiruvalluvar University Re-Accredited by NAAC with "A" Grade - An ISO 9001:2015 Certified Institution

CULTURAL-04.12.2021

**INVITATION** 







\* GROUP DANCE

\* NAATUPURA KALAIGAL

## DAYS ARE AWAITING FOR CHALLENGERS TO ROCK THE STAGE !!!

Sri C.Lickmichand Jain Secretary Dr.M.Inbavalli Principal Ms.S.Semmalar College Union & Fine Arts Co-ordinator

#### ALL ARE CORDIALLY INVITED





#### MARUDHAR KESARI JAIN COLLEGE FOR WOMEN, VANIYAMBADI

Recognised u/s 2(f) & 12(B) by UGC Act, 1956 - Permanently Affiliated to Thiruvalluvar University Re-Accredited by NAAC with "A" Grade - An ISO 9001:2015 Certified Institution

#### AGENDA



# **OFF SATGE EVENTS - PHOTOS**

# CLAY WORK



## DESIGN OUT OF PULSES GRAINS AND NUTS



#### **POT PAINTING**



## MEHANDI



RANGOLI



# **BOUQUET MAKING**





## WEALTH OUT OF WASTE



## JEWELLERY ART





## PAINTING



## **VEGETABLE CARVING**





| ESANI JAIN COLLER |                                         |                                                                                       |                                                                     |          |
|-------------------|-----------------------------------------|---------------------------------------------------------------------------------------|---------------------------------------------------------------------|----------|
|                   |                                         | SARI JAIN COLLEG                                                                      |