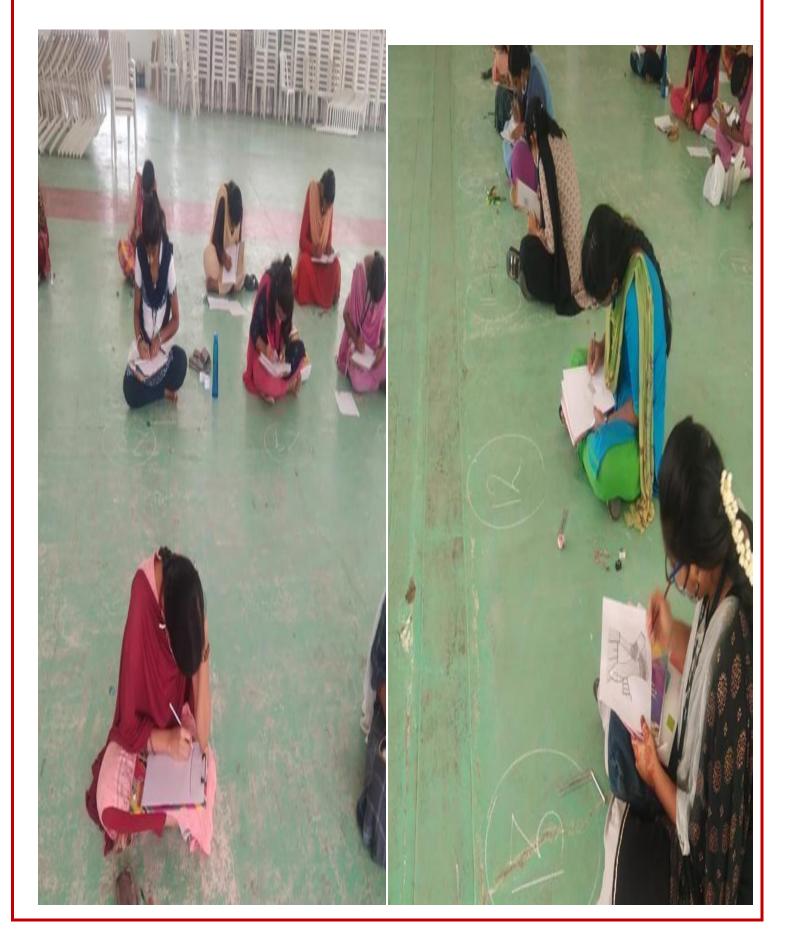

Grade - An ISO 9001:2015 Certified Institution

CULTURAL-04.12.2021

**INVITATION** 







\* GROUP DANCE

\* NAATUPURA KALAIGAL

## DAYS ARE AWAITING FOR CHALLENGERS TO ROCK THE STAGE !!!

Sri C.Lickmichand Jain Secretary Dr.M.Inbavalli Principal Ms.S.Semmalar College Union & Fine Arts Co-ordinator

#### ALL ARE CORDIALLY INVITED





#### MARUDHAR KESARI JAIN COLLEGE FOR WOMEN, VANIYAMBADI

Recognised u/s 2(f) & 12(B) by UGC Act, 1956 - Permanently Affiliated to Thiruvalluvar University Re-Accredited by NAAC with "A" Grade - An ISO 9001:2015 Certified Institution

#### AGENDA



# **OFF SATGE EVENTS - PHOTOS**

# CLAY WORK



## DESIGN OUT OF PULSES GRAINS AND NUTS



#### **POT PAINTING**



## MEHANDI



RANGOLI



# **BOUQUET MAKING**





## WEALTH OUT OF WASTE



## JEWELLERY ART





## PAINTING



## **VEGETABLE CARVING**





| ESANI JAIN COLLER |                                         |                                                                                       |                                                                     |          |
|-------------------|-----------------------------------------|---------------------------------------------------------------------------------------|---------------------------------------------------------------------|----------|
|                   |                                         | SARI JAIN COLLEG                                                                      |                                                                     |          |
| VANIYAMBADI       | An ISO 9001 : 2015 Certifie