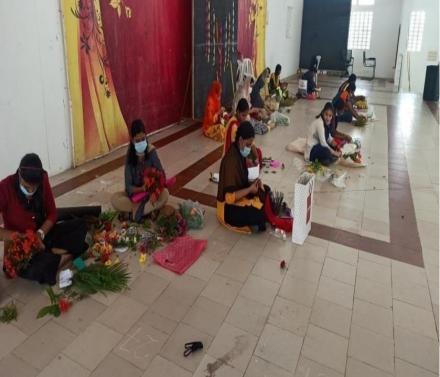

var University Re-Accredited by NAAC with "A" Grade - An ISO 9001:2015 Certified Institution

CULTURAL-04.12.2021

**INVITATION** 







\* GROUP DANCE

\* NAATUPURA KALAIGAL

## DAYS ARE AWAITING FOR CHALLENGERS TO ROCK THE STAGE !!!

Sri C.Lickmichand Jain Secretary Dr.M.Inbavalli Principal Ms.S.Semmalar College Union & Fine Arts Co-ordinator

#### ALL ARE CORDIALLY INVITED





#### MARUDHAR KESARI JAIN COLLEGE FOR WOMEN, VANIYAMBADI

Recognised u/s 2(f) & 12(B) by UGC Act, 1956 - Permanently Affiliated to Thiruvalluvar University Re-Accredited by NAAC with "A" Grade - An ISO 9001:2015 Certified Institution

#### AGENDA



# **OFF SATGE EVENTS - PHOTOS**

# CLAY WORK



## DESIGN OUT OF PULSES GRAINS AND NUTS



#### **POT PAINTING**



## MEHANDI



RANGOLI



# **BOUQUET MAKING**





## WEALTH OUT OF WASTE



## JEWELLERY ART





## PAINTING



## **VEGETABLE CARVING**





| ESANI JAIN COLLER |                                         |                                                                                       |                                                                     |          |
|-------------------|-----------------------------------------|---------------------------------------------------------------------------------------|---------------------------------------------------------------------|----------|
|                   |                                         | SARI JAIN COLLEG                                                                      |                                                                     |          |
| VANI