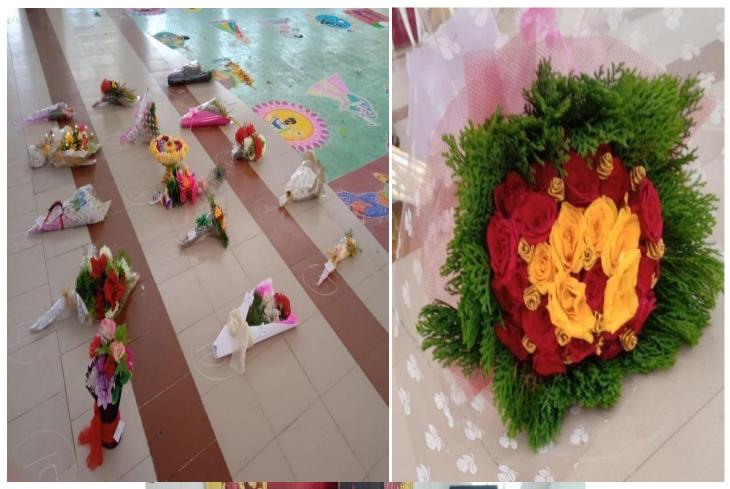

luvar University Re-Accredited by NAAC with "A" Grade - An ISO 9001:2015 Certified Institution

CULTURAL-04.12.2021

**INVITATION** 







\* GROUP DANCE

\* NAATUPURA KALAIGAL

## DAYS ARE AWAITING FOR CHALLENGERS TO ROCK THE STAGE !!!

Sri C.Lickmichand Jain Secretary Dr.M.Inbavalli Principal Ms.S.Semmalar College Union & Fine Arts Co-ordinator

#### ALL ARE CORDIALLY INVITED





#### MARUDHAR KESARI JAIN COLLEGE FOR WOMEN, VANIYAMBADI

Recognised u/s 2(f) & 12(B) by UGC Act, 1956 - Permanently Affiliated to Thiruvalluvar University Re-Accredited by NAAC with "A" Grade - An ISO 9001:2015 Certified Institution

#### AGENDA



# **OFF SATGE EVENTS - PHOTOS**

# CLAY WORK



## DESIGN OUT OF PULSES GRAINS AND NUTS



#### **POT PAINTING**



## MEHANDI



RANGOLI



# **BOUQUET MAKING**





## WEALTH OUT OF WASTE



## JEWELLERY ART





## PAINTING



## **VEGETABLE CARVING**





| ESANI JAIN COLLER |                                         |                                                                                       |                                                                     |          |
|-------------------|-----------------------------------------|---------------------------------------------------------------------------------------|---------------------------------------------------------------------|----------|
|                   |                                         | SARI JAIN COLLEG                                                                      |                                                                     |          |
| VA