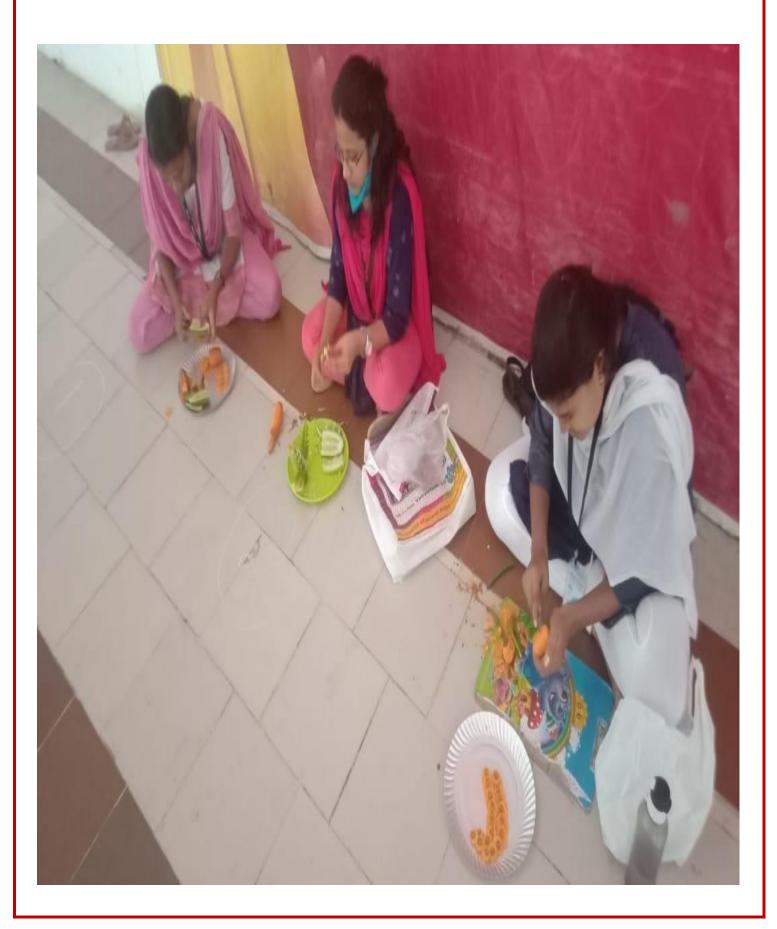

## **VEGETABLE CARVING**

| ESANI JAIN COLLER |                                         |                                                                                       |                                                                     |          |
|-------------------|-----------------------------------------|---------------------------------------------------------------------------------------|---------------------------------------------------------------------|----------|
|                   |                                         | SARI JAIN COLLEG                                                                      |                                                                     |          |
| VANIYAMBADI       | An ISO 9001 : 2015 Certifie             | f UGC ACT, 1956 - Permanently Affiliate<br>d Institution - Re-accredited with "A" Gra | I to Thiruvalluvar University<br>de by NAAC (3 <sup>rd</sup> Cycle) | - Site - |
| V SINCE 1994 V    | Marudha                                 | r Nagar, Chinnakallupalli, Vaniya                                                     | nbadi.                                                              | MKJC     |
|                   | Certi                                   | ficate of M                                                                           | Covit 6                                                             |          |
|                   | Oerig                                   | icule of Sh                                                                           | ienu                                                                |          |
|                   |                                         |                                                                                       |                                                                     |          |
| This i            | s to certify that Ms. B. 1              | LAVANYA                                                                               |                                                                     |          |
|                   |                                         | MKIC                                                                                  |                                                                     |          |
| study             |                                         | has been awarded                                                                      | 2.ST                                                                | F        |
|                   | ~~01                                    | Prize for CLAY                                                                        | NORK                                                                | #/r      |
|                   |                                         |                                                                                       |                                                                     |          |
| 6                 | lin                                     | Many                                                                                  | 100                                                                 |          |
| -                 | Secretary                               | Principal                                                                             | J. Sent<br>Convener                                                 |          |
|                   | Caracaterica caterica caterica caterica | SC S                                              | CHERRENE                                                            |          |
|                   |                                         | of Sri Marudhar Kesari Jain T                                                         | rust                                                                |          |