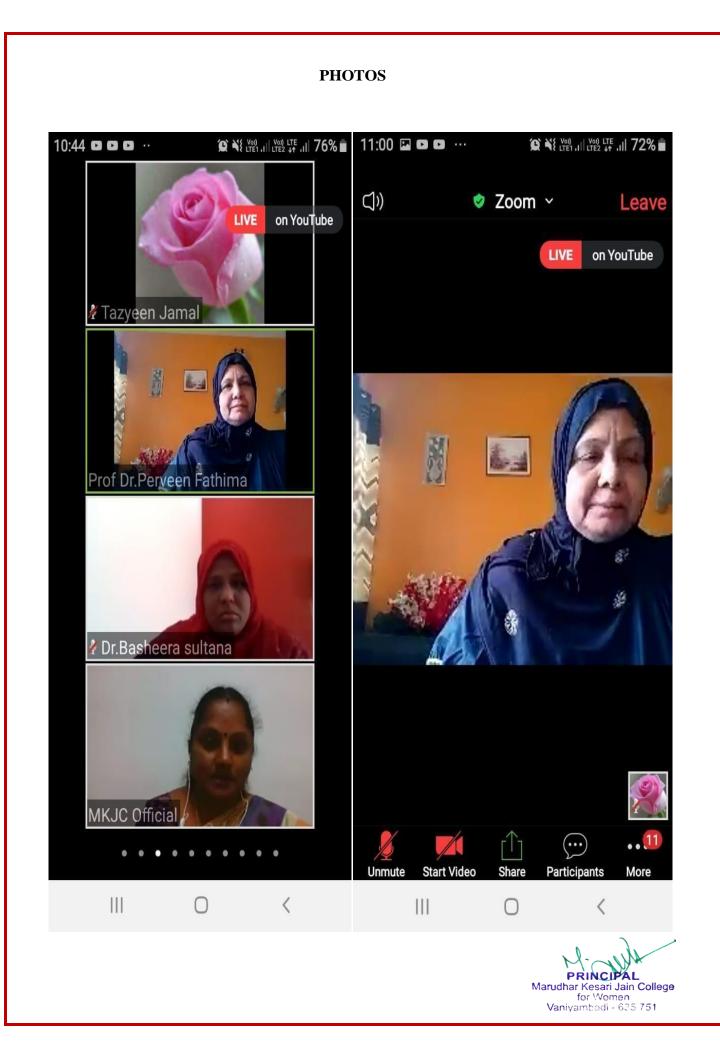

#### **REPORT ON NATIONAL CONFERENCE (9.2.2021)**

ONE DAY NATIONAL CONFERENCE on "THE TRADITION OF PROSE AND POETRY IN URDU LITERATURE" was held on 9.2.2021 between 10.30 am to 12.00 pm. The programme to start with the Invocation of prayer song. The conference was planned in advanced and the arrangements were made for the same.

At the Outset Ms. M. Tazyeen Jamal, Assistant Professor, Department of Urdu welcoming the gathering with glad and handsome manner as Principal Dr. M. Inbavalli gave the felicitation followed by the Hamd by Ms. Yumna Mariyam, III BSc Physic student. Followed by introduction of chief guest by Ms. M. Tazyeen Jamal Assistant Professor, Department of Urdu. The most ancient session was addressed by the chief guest Dr. PARVEEN FATHIMA, Former Head, Department of Urdu, Queen Mary's College - Chennai addressed the gathering, next there was Naath given by Ms. Fagiya Anjum, I MSc. Chemistry student. Key note address was given by Dr. BASHEERA SULTANA, Head department of Urdu, J.B.A.S College for women, Chennai, next there was Ghazal given by Ms. Zunaira Tamseel III BSC Id student. And the Inter College Students are presented their Papers. And the conference was ended by vote of thanks by Ms. Fizzathul Minza, II Physic student.