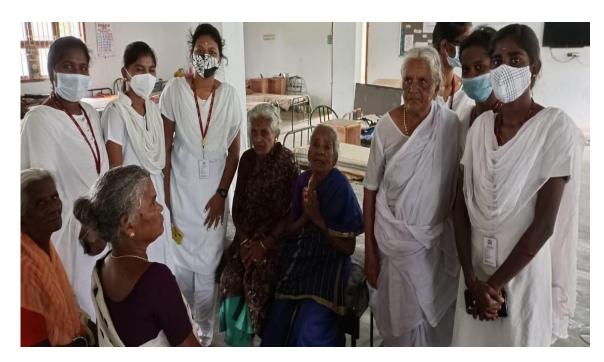

Students spoke with the old age people and understood their condition. The Visit inculcate the humanism and kindness among the students and they also understood, helping the needy at the right time.

C. fagh

## **PHOTOS**

PRINCIPAL Marudhar Kesari Jain College for Women Vaniyambadi - 635 751