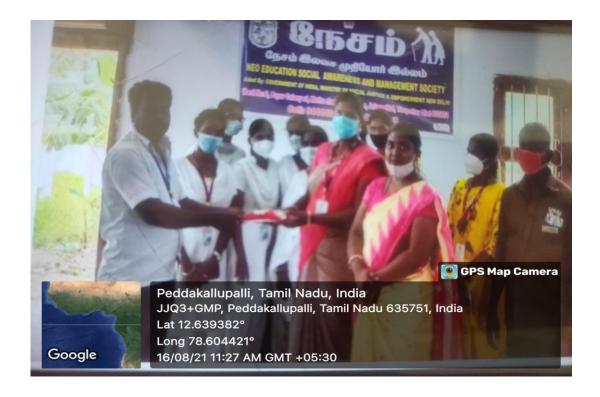

#### NSS, YRC & RRC VISITED NESAM OLD AGE HOME ON 16.08.2021

# **Nesam Old Age Home**

On the commemoration of 75th Independence Day

DATE: 16.08.2021

DONATED RS.5000 TO THE OLD AGE HOME

Venue: Nesam Old Age Home ,Jolarpet

Sri.M.Vimalchand Jain Dr. M. Inbavalli President

#### **REPORT**

On the commemoration of 75<sup>th</sup> Independence Day, Nearly 25 Students from YRC, RRC & NSS Units I&II of Marudhar Kesari Jain College for Women, Vaniyambadi, visited "Nesam Old Age Home" at Jolarpet on 16/08/2021 and donated Rs.5000 for their beneficial.