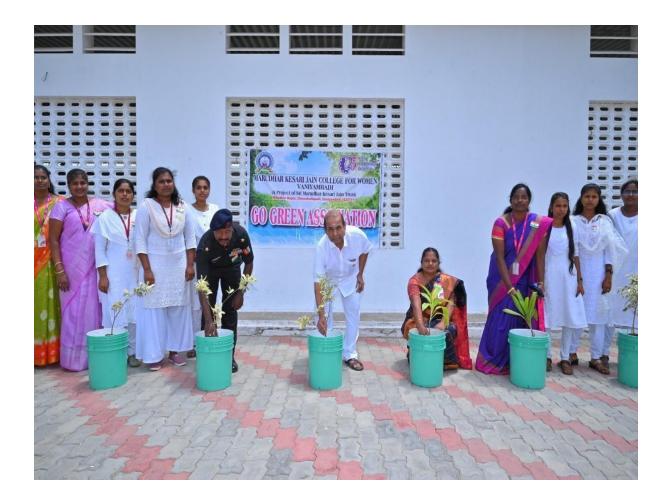

## GO GREEN ASSOCIATION ORGANIZED TREE PLANTATION PROGRAMME-15.08.2023

INVITATION

#### GO GREEN ASSOCIATION ORGANIZED TREE PLANTATION PROGRAMME-15.08.2023

# REPORT

The way to do field work is never to come up for air until is all over. Our college's Go Green Association Organized Tree Plantation Programmers on **15.08.2023** to Plant **200** Saplings, in this Programmed **382** of our students joined their hands they have planted the plants successfully.