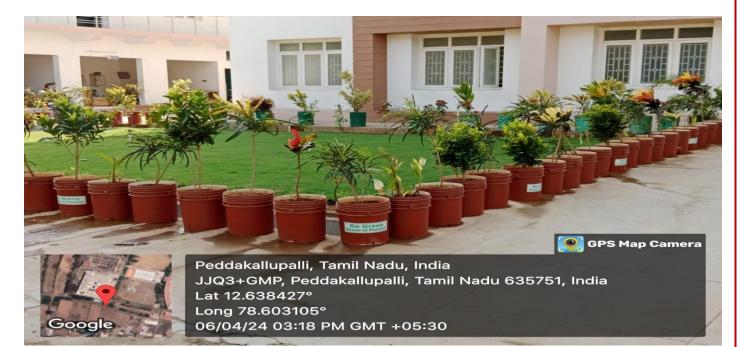

ad of Interior design and decor Department felicitated the gathering and spoke about awareness on water crisis, Reuse of plastics. She also stated that how to reuse plastics and Clean the world and the how to reuse the plastics on daily basis, controlling water pollution and its crisis. Later the documentary was shown on Reuse of plastics and pledge was taken.50 students of UG final year participated in the world water day programme. Finally the programme was concluded by the vote of thanks given by Ms K. Dimple III B.Sc Interior design & Decor followed by National Anthem.

for Women iyambadi - 635 751



MARUDHAR KESARI JAIN COLLEGE FOR WOMEN, VANIYAMBADI

(A Project of Sri Marudhar Kesari Jain Trust)

# GO GREEN ASSOCIATION ORGANIZED

### **REUSE OF PLASTICS** SESSION PHOTOS-06/04/2024