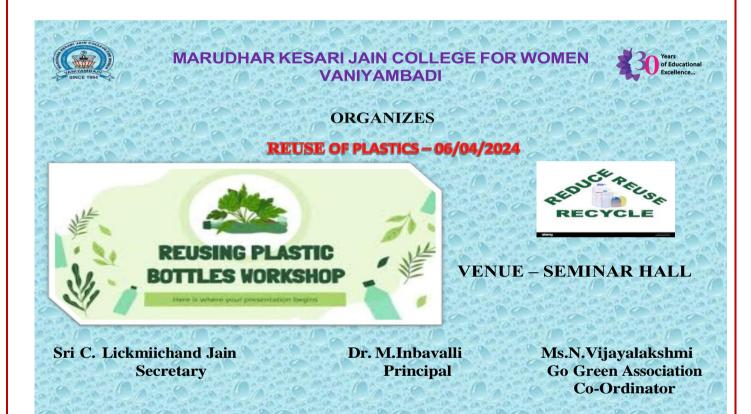

# REUSE OF PLASTICS - 06/04/2024 INVITATION

# GO GREEN ASSOCIATION ORGANIZED REUSE OF PLASTICS - 06/04/2024

## REPORT

Marudhar Kesari Jain College for Women, Vaniyambadi organized World Water Day celebration on 06.04.2024. The College Secretary Sri. C.LickmichandJ ain, Principal Dr. M.Inbavalli, Go Green Association Coordinator Ms.N.Vijayalakshmi Head of Interior design and decor Department and presided over the auspicious occasion. The Programme was started with the fine tune of prayer song followed by Tamilthai Vazhthu. Small cheers and great welcome makes a merry feast, Ms.Aswini Priya welcomed the gathering. Go Green Association Coordinator Ms.N.Vijayalakshmi Head of Interior design and decor Department felicitated the gathering and spoke about awareness on water crisis, Reuse of plastics. She also stated that how to reuse plastics and Clean the world and the how to reuse the plastics on daily basis, controlling water pollution and its crisis. Later the documentary was shown on Reuse of plastics and pledge was taken.50 students of UG final year participated in the world water day programme. Finally the programme was concluded by the vote of thanks given by Ms K. Dimple III B.Sc Interior design & Decor followed by National Anthem.