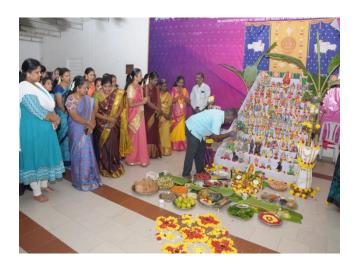

#### **REPORT**

In our college, we celebrated Golu from 15.10.2023 to 23.10.2023 at Swami Vivekananda Auditorium .In which Department of Interior Design and Décor Celebrated along with Costume Design and Fashion Technology, Commerce, Economic on 16.10.2023. Golu is a procession of puppets and idols during the autumn festival season in South India. The golu celebration was done with various devotional programs like singing of devotional songs, traditional dance, 39 students and 3 staff members of our Interior Design and Décor Department came in traditional attire. The celebration took place with joy and merriment.

### **PHOTOS**