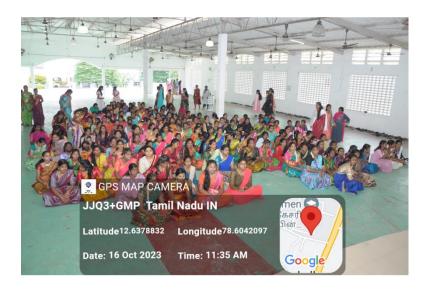

#### **REPORT**

In our college, we celebrated Golu from 15.10.2023 to 23.10.2023 at Swami Vivekananda Auditorium .In which Department of Interior Design and Décor Celebrated along with Costume Design and Fashion Technology, Commerce, Economic on 16.10.2023. Golu is a procession of puppets and idols during the autumn festival season in South India. The golu celebration was done with various devotional programs like singing of devotional songs, traditional dance, 39 students and 3 staff members of our Interior Design and Décor Department came in traditional attire. The celebration took place with joy and merriment.

### **PHOTOS**