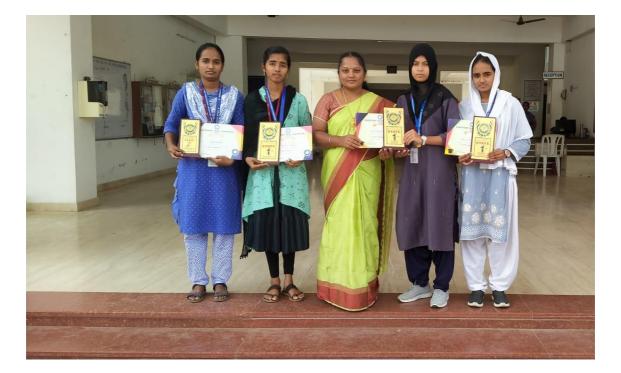

Proud to acclaim that M.Asfiya Nishanth, S.Malathy and S. Shariqua Fahmin from I BA English got First Rank and P.Sivalini from I BA English got 2<sup>nd</sup> Rank in the State Level.9 students got 1<sup>st</sup>, 2<sup>nd</sup> and 3<sup>rd</sup> Rank in the College Level. These talented individuals have excelled and also set a benchmark for excellence in academics. The Institute was also given certificate of appreciation for their support and guidance.

## **PHOTOS**

PRINCIPAL Marudhar Kesari Jain College for Women Vaniyambadi - 623 751