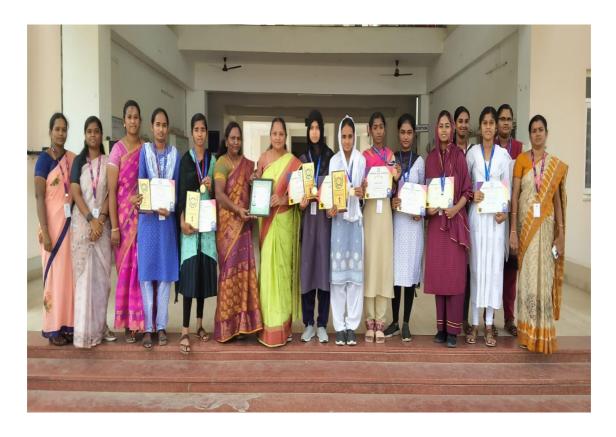

## ENGLISH LITERARY & THEATRE CLUB SHAKESPEARE TALENT EXAMINATION ON 06.01.2024 REPORT

In recognition of the exceptional performance in the Talent Examination conducted by the Shakespeare Publications through English Literary & Theatre club of MKJC on 6<sup>th</sup> January 2024, we extend our heartfelt congratulations to all the State-level rank holders. The talent exam was conducted in criteria's such as Proficiency Test in English, Vocabulary Test in English, English Spelling Contest, Employability Skill Test, Science Talent Quiz and Quiz in Shakespeare Play. 45 students participated in the competition.

Proud to acclaim that M.Asfiya Nishanth, S.Malathy and S. Shariqua Fahmin from I BA English got First Rank and P.Sivalini from I BA English got 2<sup>nd</sup> Rank in the State Level.9 students got 1<sup>st</sup>, 2<sup>nd</sup> and 3<sup>rd</sup> Rank in the College Level. These talented individuals have excelled and also set a benchmark for excellence in academics. The Institute was also given certificate of appreciation for their support and guidance.

## **PHOTOS**

PRINCIPAL Marudhar Kesari Jain College for Women Vaniyambadi - 623 751