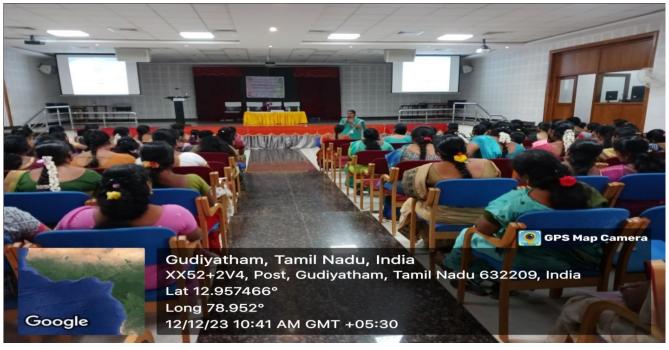

#### REPORT

Faculty Development Cell was organized Seven day Faculty Development programme on the topic **"FACULTYORIENTATION PROGRAMME"** from 08.12.2023 to 15.12.2023. On the first day, the program started with the invocation of prayer song.

At the outset Dr. M. Charumathy, FDP Cell Co-ordinator & Assistant Professor, PG & Research Department of Biochemistry, MKJC welcomed the gathering with glad some welcome address. A Felicitation was given by Dr. M. Inbavalli, Principal, MKJC, on 08.12.2023, Ms. C. B. Sumathi, Vice Principal, Head & Assistant Professor, PG & Research Department of Mathematics, explained about ISO-New standard EOMS 21001- 2018. The next day on 09.11.2023, Dr. M. Gomathi, Head, PG & Research Department of Biotechnology, and MKJC has explained about ISO Subject Teacher forms and format. 11.12.2023 Ms. S. Semmalar, Head & Assistant Professor, PG & Research Department of Mathematics, and MKJC has explained about ISO Class Teacher forms and format. From 12.12.2023 to 13.12.2023, Dr. D. Vetrivelan, Research Head, PG & Research Department of Business Administration, MKJC has explained about new trends in Teaching / Learning methods & Tools. From 14.12.2023 to 15.12.2023, Dr. C. Nithya, Vice Principal (Admin), Head, PG & Research Department of Commerce, MKJC has explained about NAAC/ SSR/ 4th Cycle accreditation. Totally 157 faculties were participated in this programme and they learned about ISO forms and format, file maintenance, Various teaching methods, tools and about criteria AQAR & SSR preparation. Dr. C. Pavithra, FDP Cell Co-ordinator, Head & Assistant Professor, PG & Research Department of Physics, MKJC, proposed vote of thanks. Finally the program was ended with National anthem.

# PHOTOS