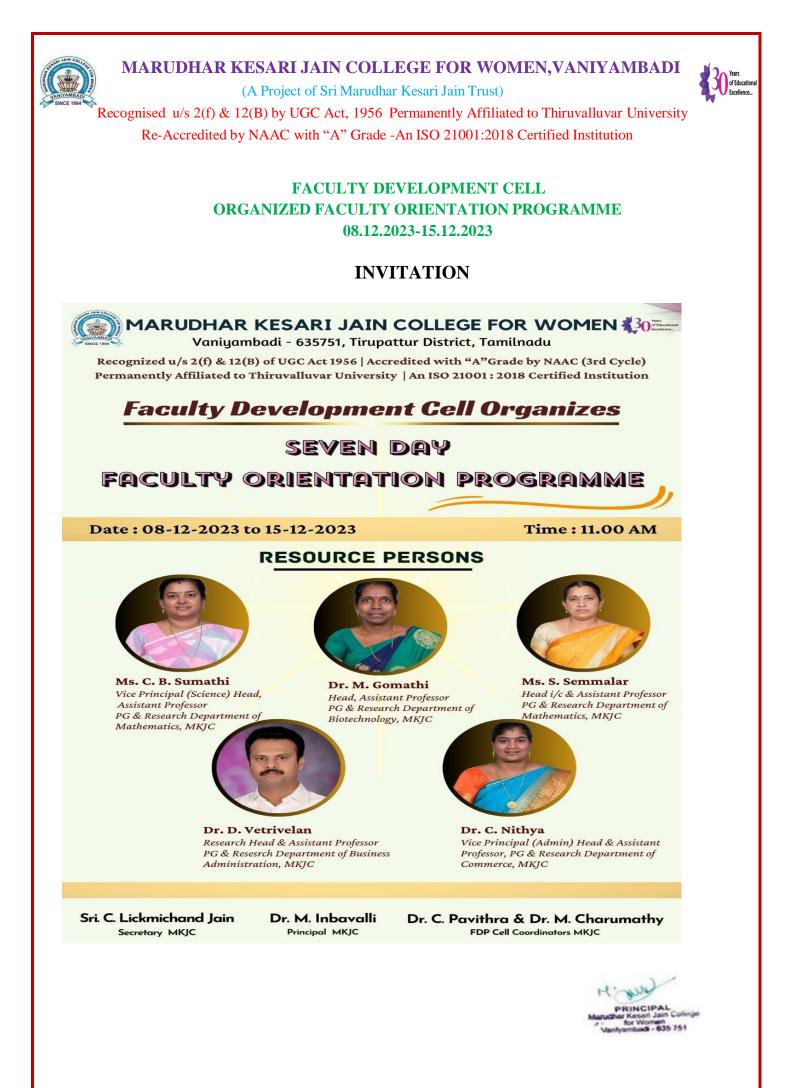

# MARUDHAR KESARI JAIN COLLEGE FOR WOMEN, VANIYAMBADI

Years of Educational Excellence...

(A Project of Sri Marudhar Kesari Jain Trust)

Recognised u/s 2(f) & 12(B) by UGC Act, 1956 Permanently Affiliated to Thiruvalluvar University Re-Accredited by NAAC with "A" Grade -An ISO 21001:2018 Certified Institution

#### REPORT

Faculty Development Cell was organized Seven day Faculty Development programme on the topic **"FACULTYORIENTATION PROGRAMME"** from 08.12.2023 to 15.12.2023. On the first day, the program started with the invocation of prayer song.

At the outset Dr. M. Charumathy, FDP Cell Co-ordinator & Assistant Professor, PG & Research Department of Biochemistry, MKJC welcomed the gathering with glad some welcome address. A Felicitation was given by Dr. M. Inbavalli, Principal, MKJC, on 08.12.2023, Ms. C. B. Sumathi, Vice Principal, Head & Assistant Professor, PG & Research Department of Mathematics, explained about ISO-New standard EOMS 21001- 2018. The next day on 09.11.2023, Dr. M. Gomathi, Head, PG & Research Department of Biotechnology, and MKJC has explained about ISO Subject Teacher forms and format. 11.12.2023 Ms. S. Semmalar, Head & Assistant Professor, PG & Research Department of Mathematics, and MKJC has explained about ISO Class Teacher forms and format. From 12.12.2023 to 13.12.2023, Dr. D. Vetrivelan, Research Head, PG & Research Department of Business Administration, MKJC has explained about new trends in Teaching / Learning methods & Tools. From 14.12.2023 to 15.12.2023, Dr. C. Nithya, Vice Principal (Admin), Head, PG & Research Department of Commerce, MKJC has explained about NAAC/ SSR/ 4th Cycle accreditation. Totally 157 faculties were participated in this programme and they learned about ISO forms and format, file maintenance, Various teaching methods, tools and about criteria AQAR & SSR preparation. Dr. C. Pavithra, FDP Cell Co-ordinator, Head & Assistant Professor, PG & Research Department of Physics, MKJC, proposed vote of thanks. Finally the program was ended with National anthem.