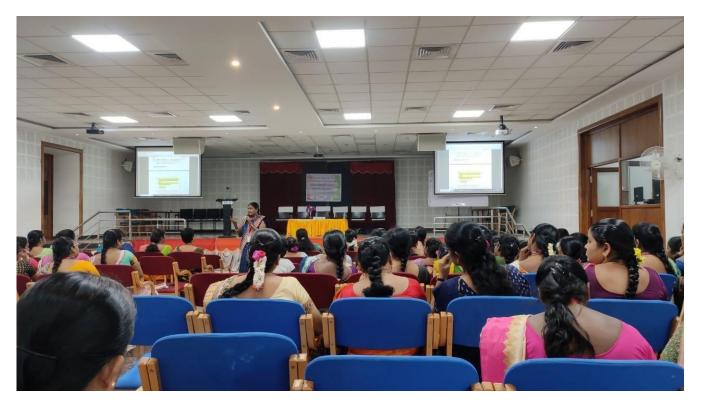

Head, PG & Research Department of Commerce, MKJC has explained about NAAC/ SSR/ 4th Cycle accreditation. Totally 157 faculties were participated in this programme and they learned about ISO forms and format, file maintenance, Various teaching methods, tools and about criteria AQAR & SSR preparation. Dr. C. Pavithra, FDP Cell Co-ordinator, Head & Assistant Professor, PG & Research Department of Physics, MKJC, proposed vote of thanks. Finally the program was ended with National anthem.

FDP COORDINATOR



## MARUDHAR KESARI JAIN COLLEGE FOR WOMEN, VANIYAMBADI

(A Project of Sri Marudhar Kesari Jain Trust)



Recognised u/s 2(f) & 12(B) by UGC Act, 1956 Permanently Affiliated to Thiruvalluvar University Re-Accredited by NAAC with "A" Grade -An ISO 21001:2018 Certified Institution

# PHOTOS