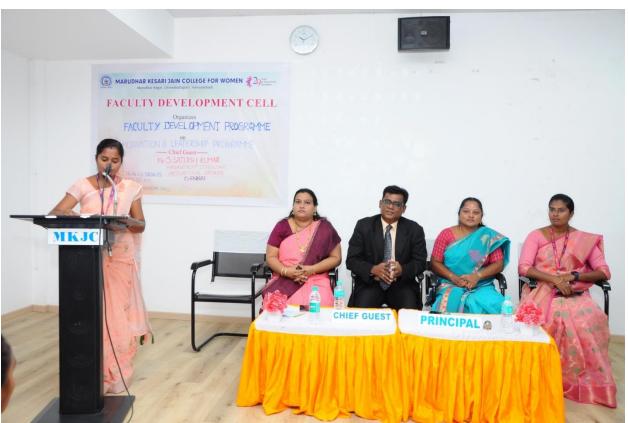

# FIVE DAY FACULTY DEVELOPMENT PROGRAM ON THE TOPIC "INNOVATIVE TEACHING PEDAGOGY, LEADERSHIP & MOTIVATION" DATE: 04.04.2023 TO 08.04.2023

(A Project of Sri Marudhar Kesari Jain Trust)

(A Project of Sri Marudhar Kesari Jain Trust)