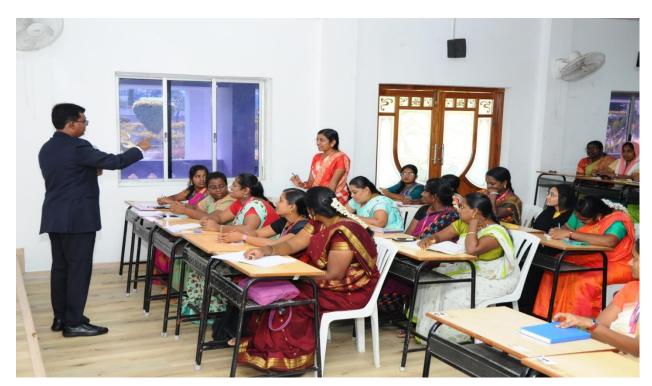

# FIVE DAY FACULTY DEVELOPMENT PROGRAM ON THE TOPIC "INNOVATIVE TEACHING PEDAGOGY, LEADERSHIP & MOTIVATION" DATE: 04.04.2023 TO 08.04.2023

(A Project of Sri Marudhar Kesari Jain Trust)

(A Project of Sri Marudhar Kesari Jain Trust)