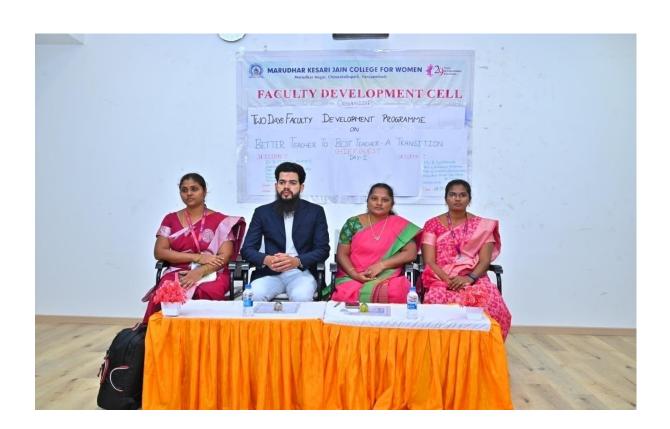

# TWO DAY FACULTY DEVELOPMENT PROGRAM ON THE TOPIC "A BETTER TEACHER TO BEST TEACHER-A TRANSITION"

DATE: 30.01.2023 & 31.01.2023

(A Project of Sri Marudhar Kesari Jain Trust)

(A Project of Sri Marudhar Kesari Jain Trust)