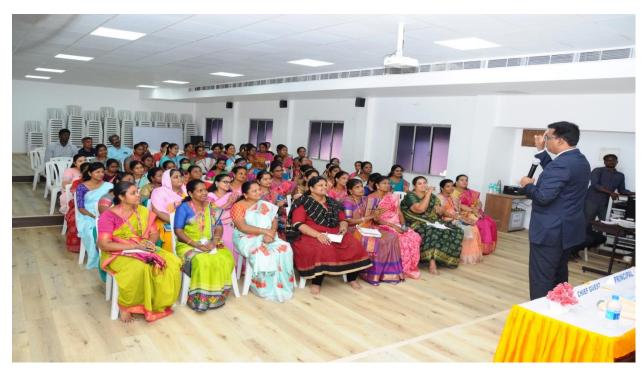

# FIVE DAY FACULTY DEVELOPMENT PROGRAM ON THE TOPIC "INNOVATIVE TEACHING PEDAGOGY, LEADERSHIP & MOTIVATION" DATE: 04.04.2023 TO 08.04.2023

(A Project of Sri Marudhar Kesari Jain Trust)

(A Project of Sri Marudhar Kesari Jain Trust)