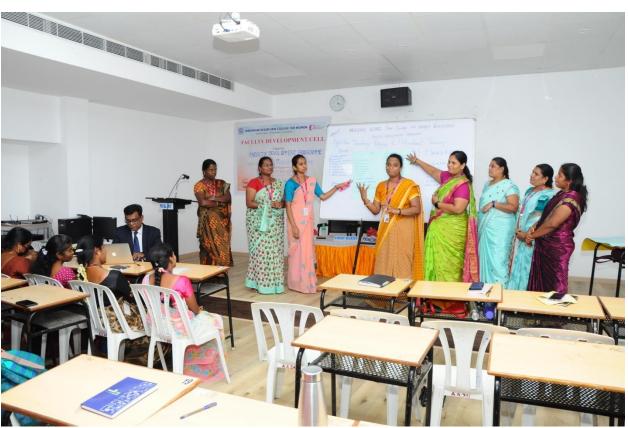

# FIVE DAY FACULTY DEVELOPMENT PROGRAM ON THE TOPIC "INNOVATIVE TEACHING PEDAGOGY, LEADERSHIP & MOTIVATION" DATE: 04.04.2023 TO 08.04.2023

(A Project of Sri Marudhar Kesari Jain Trust)

(A Project of Sri Marudhar Kesari Jain Trust)