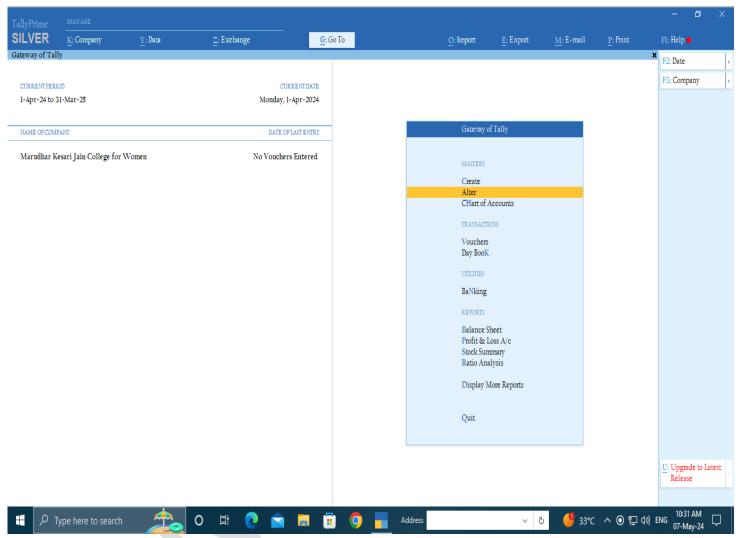

#### TALLY PRIME SILVER

PRINCIPAL Marudhar Kesari Jain College for Women Vaniyambadi - 635 751

Years of Educational

Excellence...