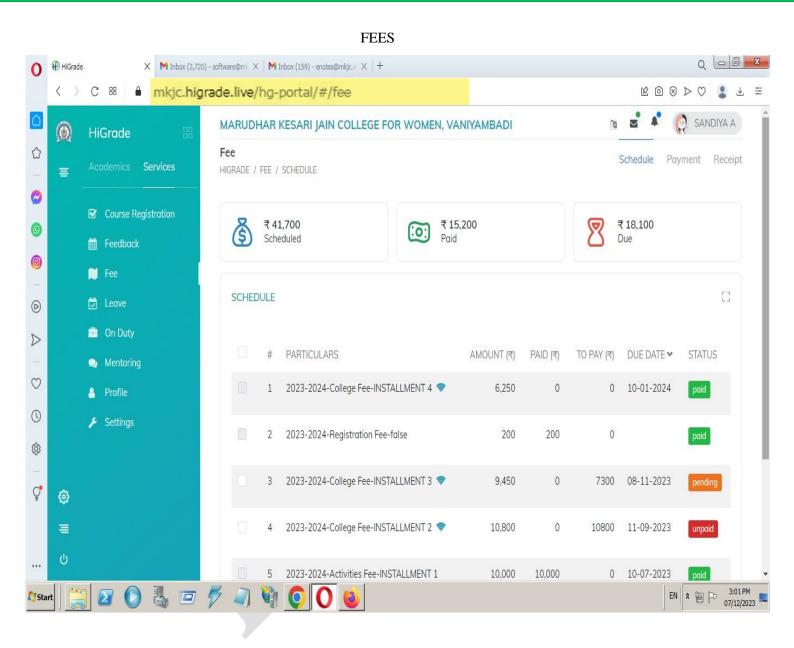

#### FEES

| 👰 Student Fee Record - HIGRADE                  | × +                   |                             |                               |                  |                       | ~                   |                               |
|-------------------------------------------------|-----------------------|-----------------------------|-------------------------------|------------------|-----------------------|---------------------|-------------------------------|
| ← → ♂ 🔒 mkjc.hi                                 | grade.live/web#action | =667&model=hgp.student&viev | w_type=list&cids=1&me         | enu_id=544       |                       | e & #               | • 🗆 🛎 E                       |
| <b>Ш Fee</b> Proce-                             | - Activity Doport Oc  | ofouration                  |                               | Sustan Admin - A | mont Yoor 2022 2024 + |                     | SUDHAKAR 🝷                    |
| Student Fee Record                              | Collect Fee           |                             |                               |                  |                       | ×                   | Q                             |
| *                                               |                       | Only Fe                     | e Due Students are Loaded !!! |                  |                       | 1-80                | / 3093 🔇 🗲                    |
|                                                 | Additional Fee ?      | 0                           |                               |                  |                       | Paid                | Due 🏛                         |
| DEPARTMENT                                      | Student               | Bavya G (31822P20004)       | •                             |                  |                       | 100.00              | ₹ 21,600.00                   |
| Placement Cell                                  | Admission No          | P202205                     |                               |                  |                       | 100.00              | ₹ 17,500.00                   |
| BIOCHEMISTRY 154                                | Register No           | 31822P20004                 |                               |                  | T                     | 100.00              | ₹ 13,000.00                   |
| BIOTECHNOLOGY 236                               | Payment Mode          | Cash                        | ~                             | 15               | /07/2002              | 100.00              | ₹ 21,500.00                   |
| BUSINESS ADMINISTRATI                           | Challan No            |                             |                               | 10               |                       | 150.00              | ₹ 11,500.00                   |
| CHEMISTRY 131                                   |                       |                             |                               |                  |                       | 150.00              | ₹ 23,150.00                   |
| COMMERCE 356                                    | Total Amount          | 0.00                        |                               |                  |                       | 150.00              | ₹ 3,000.00                    |
| COMMERCE CA 225                                 | Received from         | 0.00                        |                               |                  |                       |                     |                               |
|                                                 | Student (₹)           |                             |                               |                  |                       | 100.00              | ₹ 8,350.00                    |
|                                                 | Date & Time           | 07/12/2023 03:12 PM         |                               |                  |                       | 100.00              | ₹ 10,350.00                   |
| COSTUME DESIGN and FA                           |                       |                             |                               |                  |                       | 100.00              | ₹ 40,500.00                   |
| C ECONOMICS 14                                  | Any spot Concession ? | 0                           | Select All ?                  | Ο                |                       | 100.00              | ₹ 12,000.00                   |
| O ENGLISH 135                                   | Recharge Wallet ?     | $\cap$                      |                               |                  |                       | <del>~</del> i50.00 | ₹ 10,350.00                   |
| FASHION DESIGNING Total Collection Amount: 0.00 |                       |                             |                               |                  |                       | 00.00               | ₹ 11,500.00                   |
|                                                 | Click here to proceed |                             |                               |                  |                       | 00.00               | ₹ 46,850.00                   |
| MANAGEMENT 4                                    |                       |                             |                               |                  |                       | 00.00               | ₹ 42,500.00                   |
| MATHEMATICS 137                                 | Cancel                |                             |                               |                  |                       | 50.00               | ₹ 16,150.00                   |
| ☐ MBA 74                                        |                       |                             |                               | 7,026,200.00     | 176,000.00            | 5,264,850.00        | ₹ 13,000,00<br>1,585,350.00 - |
| Start                                           | ) 👌 📼 🐬               | a) 🖏 🧿 🙆 😆                  |                               |                  |                       |                     | P 3:12 PM<br>07/12/2023 ■     |