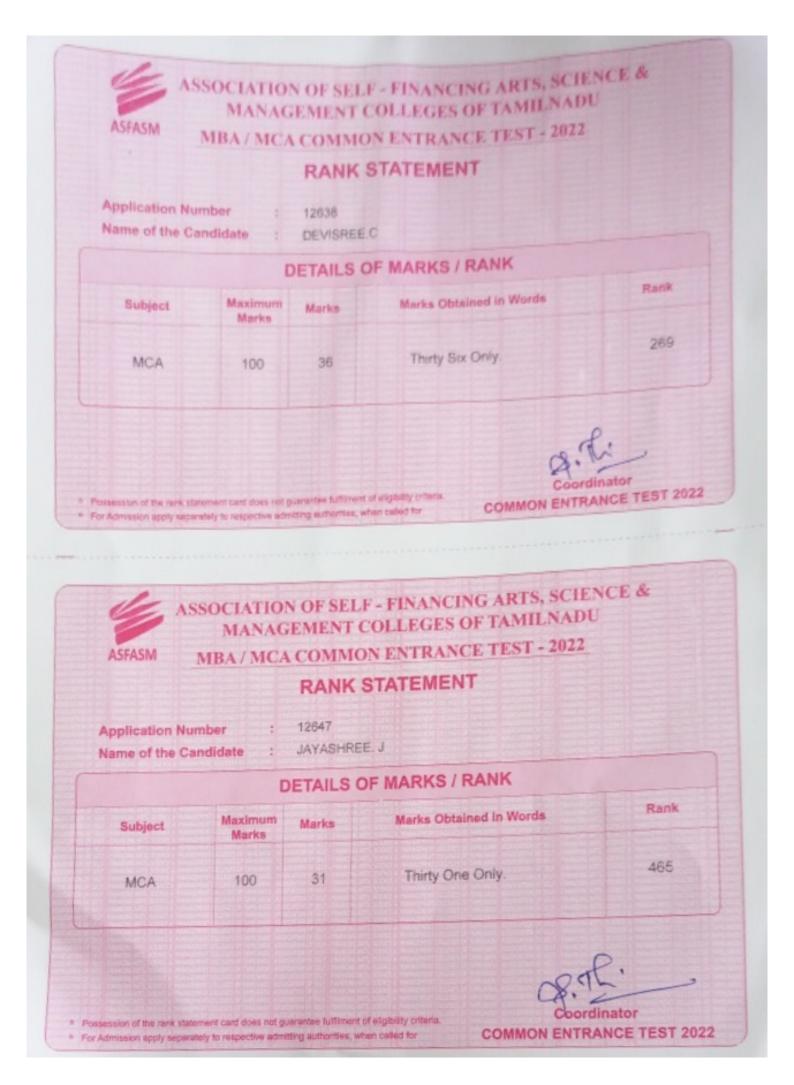

**Government of Tamil Nadu Department of Technical Education** Chennai - 600 025

This is to certify that

RESHMA D DoB: 20/09/2001

has passed the

SENIOR GRADE TYPEWRITING ENGLISH 45 Words per Minute

#### \*\*\* FIRST CLASS WITH DISTINCTION \*\*\*

at the Government Technical Examinations in

in

Chairman **Board of Examinations** Tamil Nadu

736747

Register No-

Certificate Serial No GTE 1040387

**Government of Tamil Nadu Department of Technical Education** Chennai - 600 025