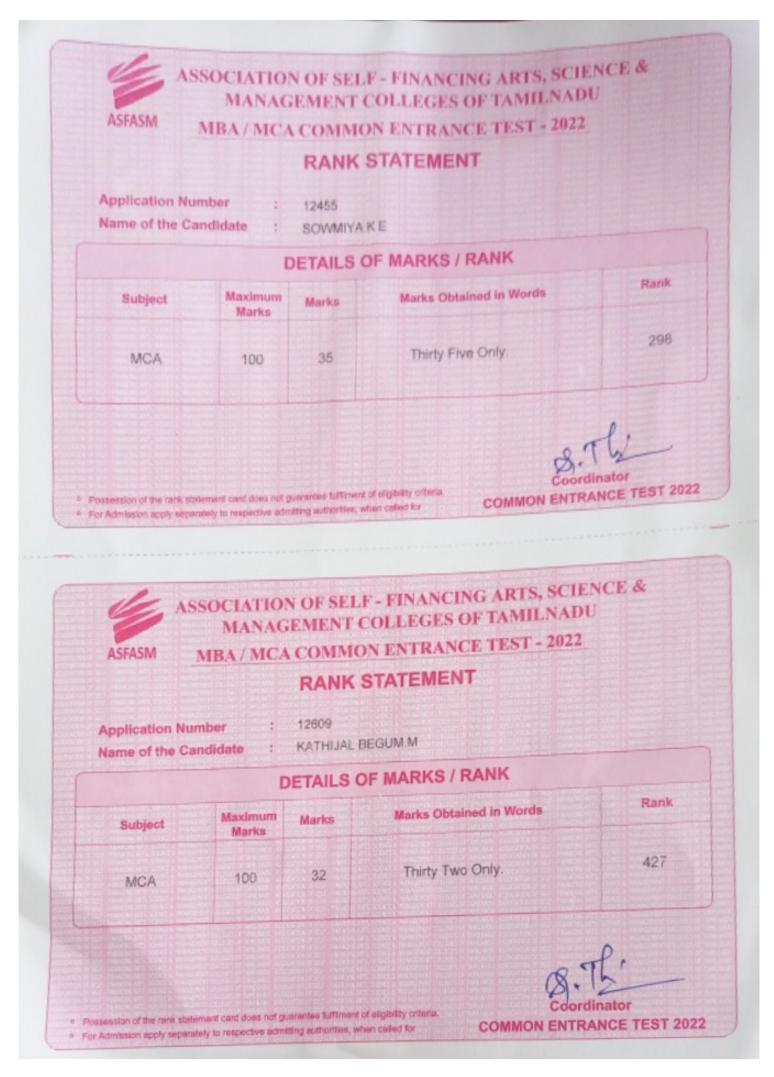

\*\*\* FIRST CLASS WITH DISTINCTION \*\*\*

in the Government Technical Examinations of

10 miles 6

in

Commerce Subjects held in \_\_\_\_\_ FEBRUARY 2023

ZB0E0F100601007150280520307 Chairman Board of Examinations Tamil Nadu

-

GTE 1040311

Government of Tamil Nadu Department of Technical Education Chennai - 600 025

KAMALIKA M DoB: 06/10/2004

has passed the

SENIOR GRADE TYPEWRITING ENGLISH 45 Words per Minute

in

\*\*\* FIRST CLASS \*\*\*