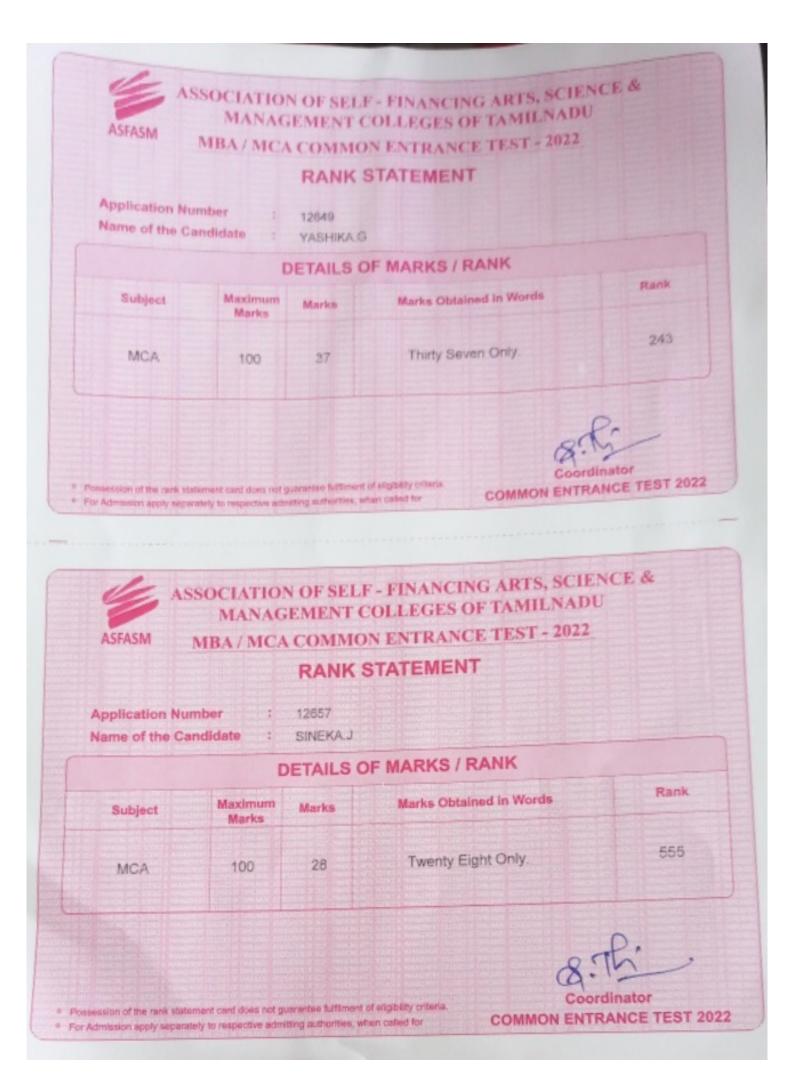

PUNIDHA E DoB: 10/04/2007

SENIOR GRADE TYPEWRITING ENGLISH **45 Words per Minute** 

\*\*\* FIRST CLASS WITH DISTINCTION \*\*\*

in

at the Government Technical Examinations in

**AUGUST 2022** 

Chairman **Board of Examinations Tamil Nadu** 

736760

GTE 1068792

Certificate Serial No

**Government of Tamil Nadu Department of Technical Education** Chennai - 600 025

This is to certify that

SARIGA G DoB: 28/03/2006

has passed the

SENIOR GRADE TYPEWRITING TAMIL 45 Words per Minute