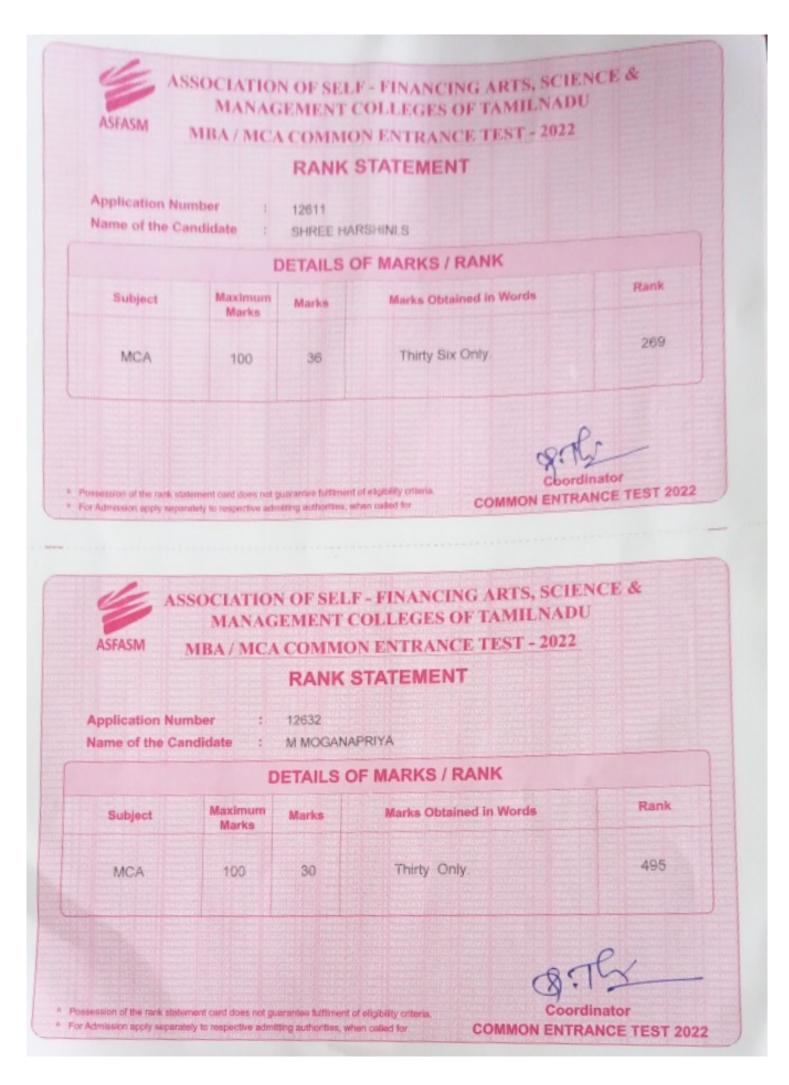

at the Government Technical Examinations in

AUGUST 2022

ZG0UUA80250102713027071

Chairman **Board of Examinations Tamil Nadu** 

GTE 1107386

Government of Tamil Nadu Department of Technical Education Chennai - 600 025

**ROSHINI R** DoB: 24/05/2002

JUNIOR GRADE TYPEWRITING ENGLISH 30 Words per Minute

\*\*\* FIRST CLASS WITH DISTINCTION \*\*\*

**AUGUST 2022** 

lipin

Chairman Board of Examinations Tamil Nadu

Certificate Serial No GTE 1029180