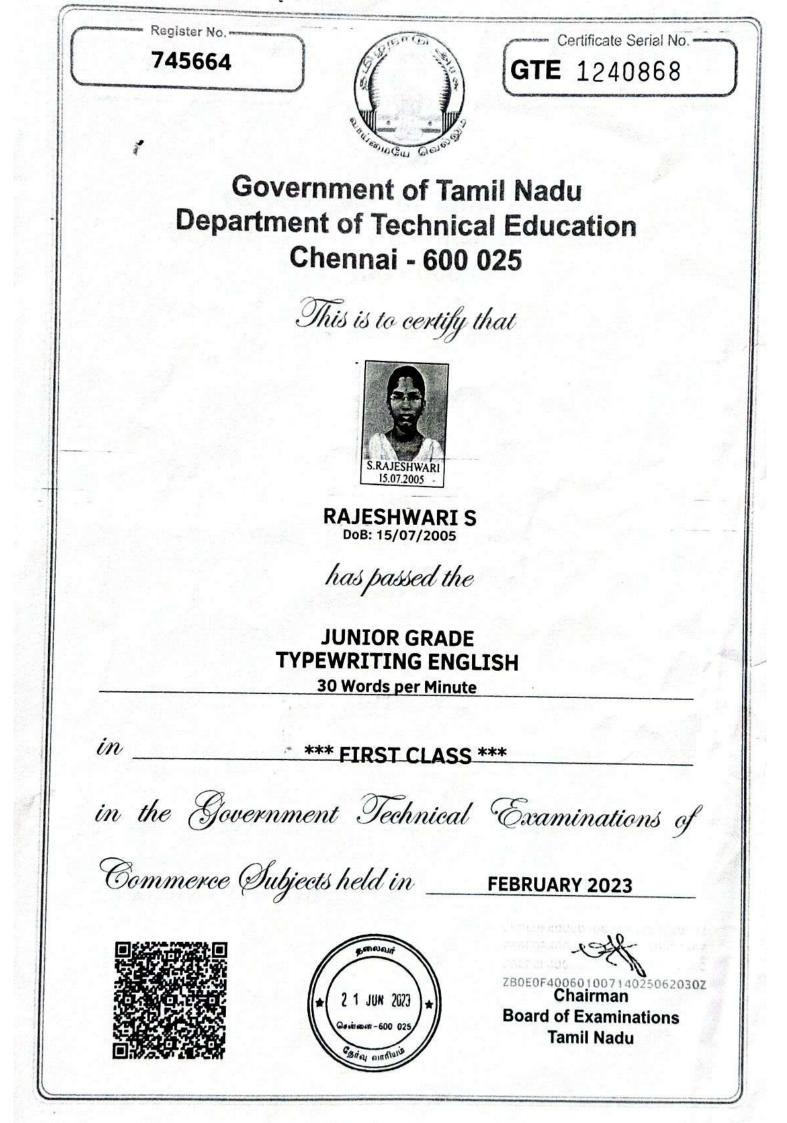

#### IELTS/Civil Services/State government examinations etc.)

| S.No | Year    | Registration<br>number/roll number<br>for the exam | Names of students<br>qualified | Name of the qualifying exam                               |
|------|---------|----------------------------------------------------|--------------------------------|-----------------------------------------------------------|
| 1    | 2022-23 | 3701034098                                         | Janani K                       | Tamilnadu Public Service Commission-<br>Group IV          |
| 2    | 2022-23 | 5900673                                            | V. Snega                       | Tamilnadu Police(uniformed Services)<br>Recruitment board |
| 3    | 2022-23 | 2832990400084                                      | M.Aashika                      | Agniveer GD Women MP-Indian Army                          |
| 4    | 2022-23 | 22826288                                           | S.Meiyarasi                    | Computer on office Automation                             |
| 5    | 2022-23 | 504469                                             | D.Kaviyarasi                   | Junior Grade typewriting- English                         |
| 6    | 2022-23 | 758561                                             | C.Sadhavidhiya                 | Junior Grade typewriting- English                         |
| 7    | 2022-23 | 737258                                             | M.Kamalika                     | Senior Grade typewriting- English                         |
| 8    | 2022-23 | 506342                                             | R.Roshini                      | Junior Grade typewriting- English                         |
| 9    | 2022-23 | 504608                                             | D.Reshma                       | Senior Grade typewriting- English                         |
| 10   | 2022-23 | 736747                                             | E.Punidha                      | Senior Grade typewriting- English                         |
| 11   | 2022-23 | 736760                                             | G.Sariga                       | Senior Grade typewriting- English                         |
| 12   | 2022-23 | 737374                                             | V.Lokeswari                    | Junior Grade typewriting- English                         |
| 13   | 2022-23 | 745664                                             | S.Rajeshwari                   | Junior Grade typewriting- English                         |
| 14   | 2022-23 | 745132                                             | S.Gayathri                     | Junior Grade typewriting- Tamil                           |
| 15   | 2022-23 | 745132                                             | S.Gayathri                     | Junior Grade typewriting- English                         |