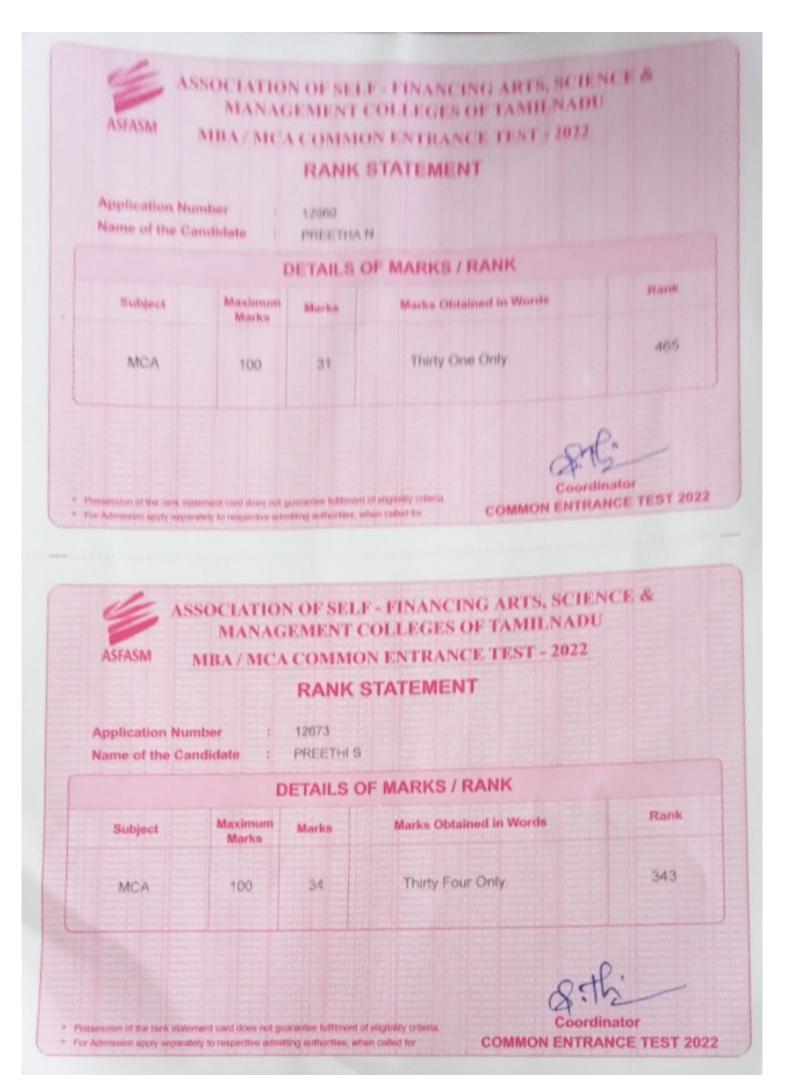

\*\*\* FIRST CLASS WITH DISTINCTION \*\*\*

at the Government Technical Examinations in

lipu

Chairman **Board of Examinations Tamil Nadu** 

Government of Tamil Nadu Department of Technical Education Chennai - 600 025

LOGESWARI V DoB: 12/01/2003

has passed the

JUNIOR GRADE TYPEWRITING ENGLISH 30 Words per Minute

\*\*\* FIRST CLASS \*\*\*

at the Government Technical Examinations in

Commerce Subjects held in

in

AUGUST 2022