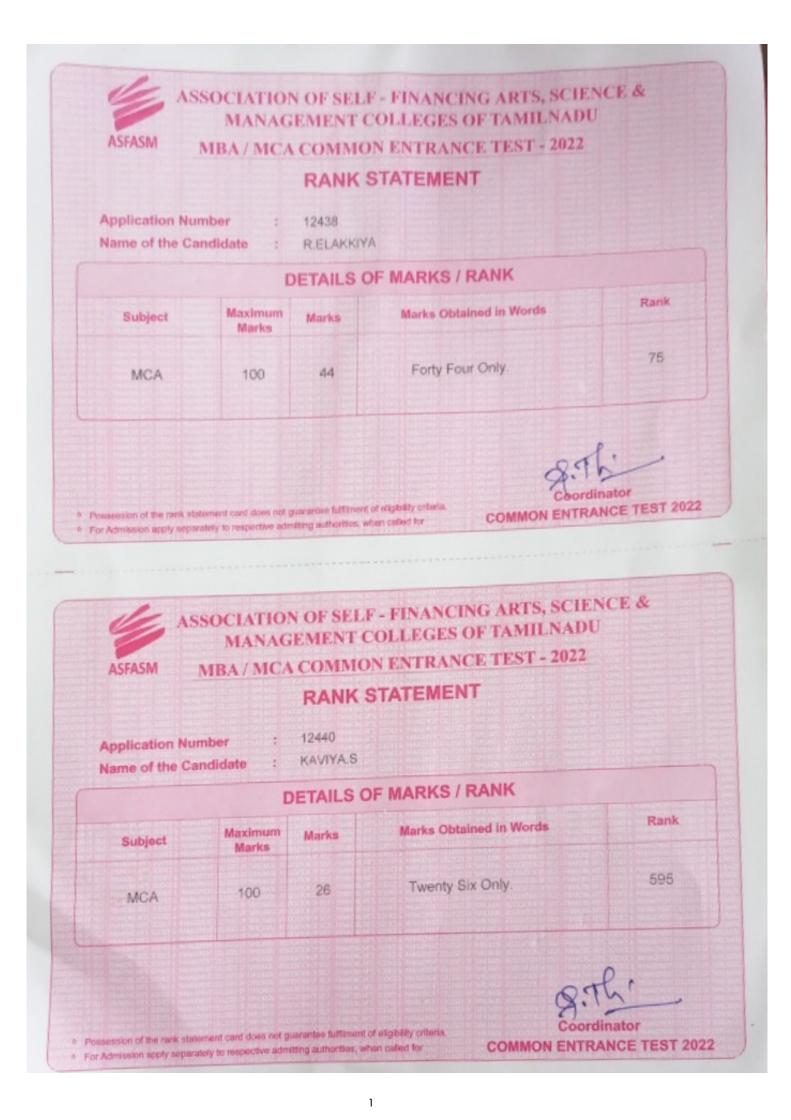

## **Government of Tamil Nadu** Department of Technical Education Chennai - 600 025

This is to certify that

KAVIYARASI D DoB: 06/01/2004

has passed the

JUNIOR GRADE TYPEWRITING ENGLISH **30 Words per Minute** 

#### \*\*\* FIRST CLASS \*\*\*

in

at the Government Technical Examinations in

Commerce Subjects held in

AUGUST 2022

SADHA VIDHIYA C DoB: 06/04/2005

has passed the

JUNIOR GRADE TYPEWRITING ENGLISH 30 Words per Minute