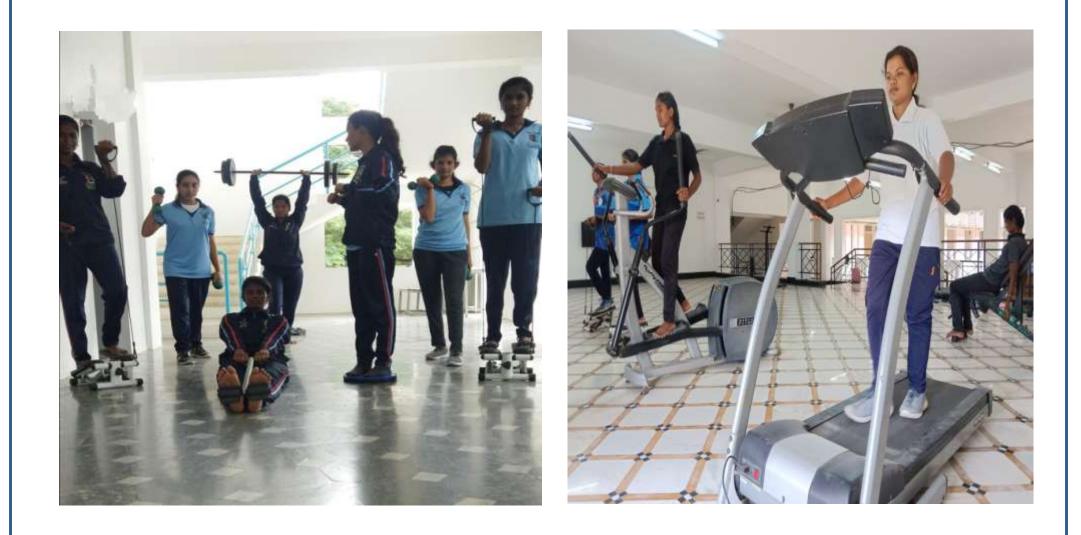

#### GYMNASIUM

| S.NO | DESCRIPTION                           | NOS |
|------|---------------------------------------|-----|
| 1    | Bench Press & Weight Training Iron    | 1   |
| 2    | Bench Press & Weight Training Leather | 2   |
| 3    | Dumb Bells Iron                       | 10  |
| 4    | Single Spring Tummy Trimmee           | 1   |
| 5    | Tummy Twister                         | 1   |
| 6    | Qussuk Ball                           | 1   |
| 7    | Medicion Ball(2kg,4kg)                | 2   |
| 8    | Treadmill                             | 1   |
| 9    | Elliptical Cross Trainer              | 1   |
| 10   | Mini Stepper                          | 2   |
| 11   | Gym Ball                              | 1   |
| 12   | Multi Adjustable Bench                | 1   |
| 13   | Sitting and Standing Twister          | 1   |

## **GYMNASIUM**