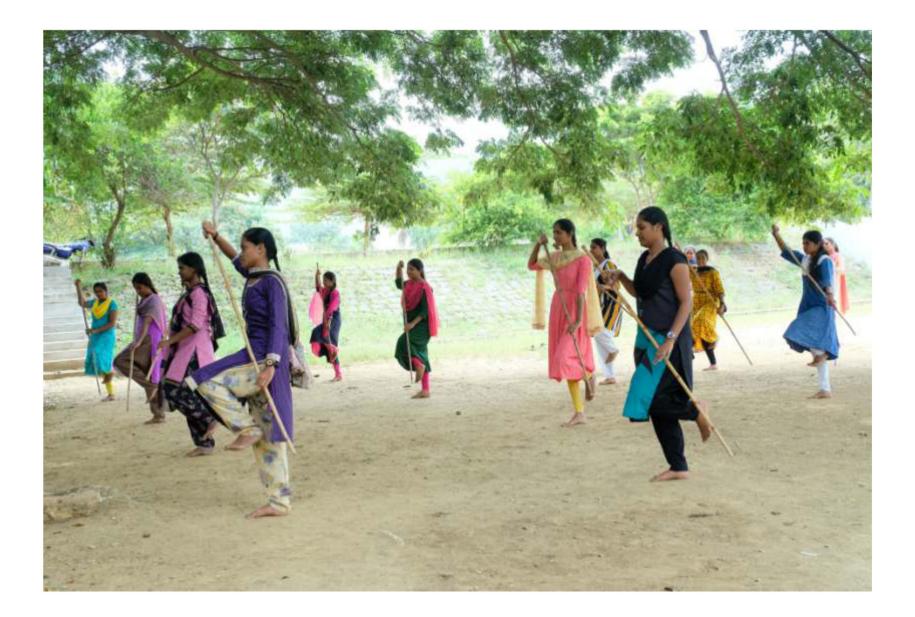

| Bench Press & Weight Training Leather | 2   |
| 3    | Dumb Bells Iron                       | 10  |
| 4    | Single Spring Tummy Trimmee           | 1   |
| 5    | Tummy Twister                         | 1   |
| 6    | Qussuk Ball                           | 1   |
| 7    | Medicion Ball(2kg,4kg)                | 2   |
| 8    | Treadmill                             | 1   |
| 9    | Elliptical Cross Trainer              | 1   |
| 10   | Mini Stepper                          | 2   |
| 11   | Gym Ball                              | 1   |
| 12   | Multi Adjustable Bench                | 1   |
| 13   | Sitting and Standing Twister          | 1   |





### LONG JUMP PIT







## ARCHERY





### **PISTOL**



## AIR RIFLE



# FOOT BALL





## HOCKEY





### HANDBALL





#### SILAMBAM





## CRICKET





### **VOLLEY BALL**



### **TENNIKOIT**



#### **THROW BALL**





#### **BALL BADMINTON**



#### **BASKET BALL**





# KABADDI

# GROUND 5









## **GYMNASIUM**