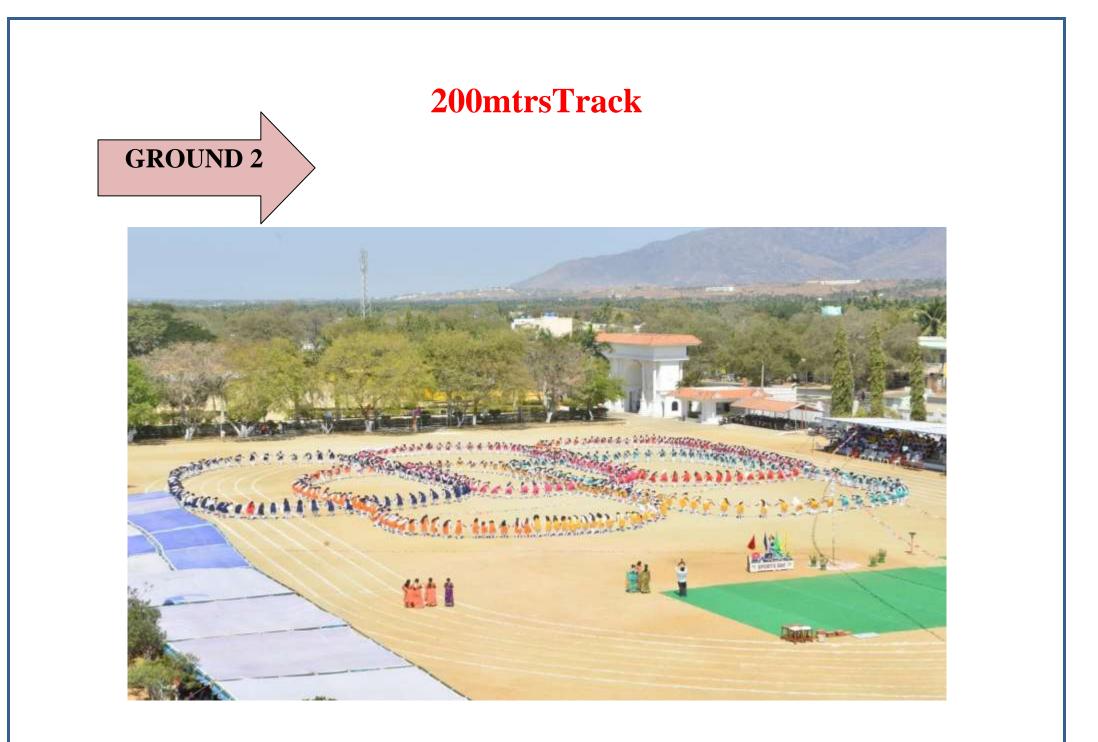

#### 200mtrsTrack

| 2 | Ground –II | 77080Sqft   | 7163sqm |
|---|------------|-------------|---------|
|   | Hockey     | 91.4m*55m   | 5027    |
|   | Football   | 90m*45m     | 4050    |
|   | Handball   | 40m*21m     | 840     |
|   | Cricket    | 96.5m*10.8m | 1042    |