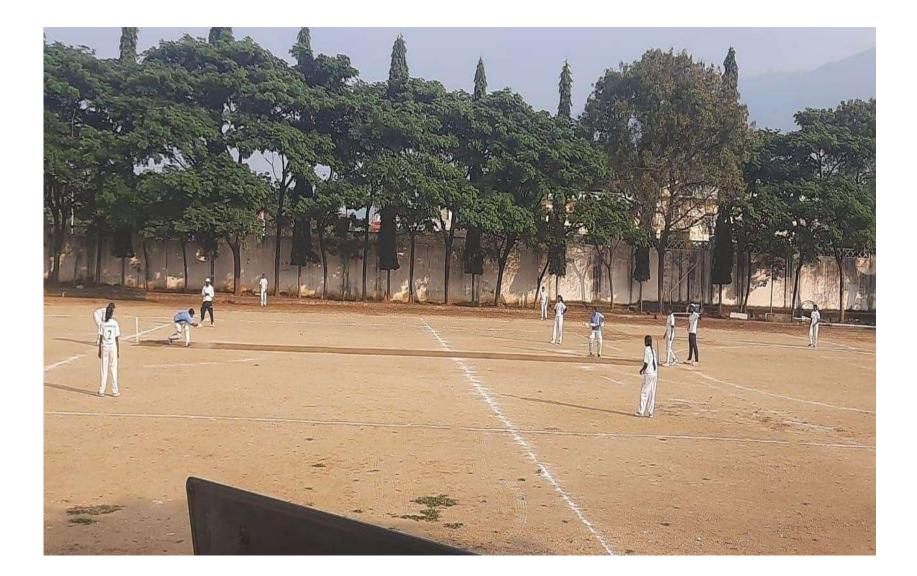

& Weight Training Leather | 2   |
| 3    | Dumb Bells Iron                       | 10  |
| 4    | Single Spring Tummy Trimmee           | 1   |
| 5    | Tummy Twister                         | 1   |
| 6    | Qussuk Ball                           | 1   |
| 7    | Medicion Ball(2kg,4kg)                | 2   |
| 8    | Treadmill                             | 1   |
| 9    | Elliptical Cross Trainer              | 1   |
| 10   | Mini Stepper                          | 2   |
| 11   | Gym Ball                              | 1   |
| 12   | Multi Adjustable Bench                | 1   |
| 13   | Sitting and Standing Twister          | 1   |





### LONG JUMP PIT







## ARCHERY





### **PISTOL**



## AIR RIFLE



# FOOT BALL





## HOCKEY





### HANDBALL





#### SILAMBAM





## CRICKET





### **VOLLEY BALL**



### **TENNIKOIT**



#### **THROW BALL**





#### **BALL BADMINTON**



#### **BASKET BALL**





# KABADDI

# GROUND 5









## **GYMNASIUM**