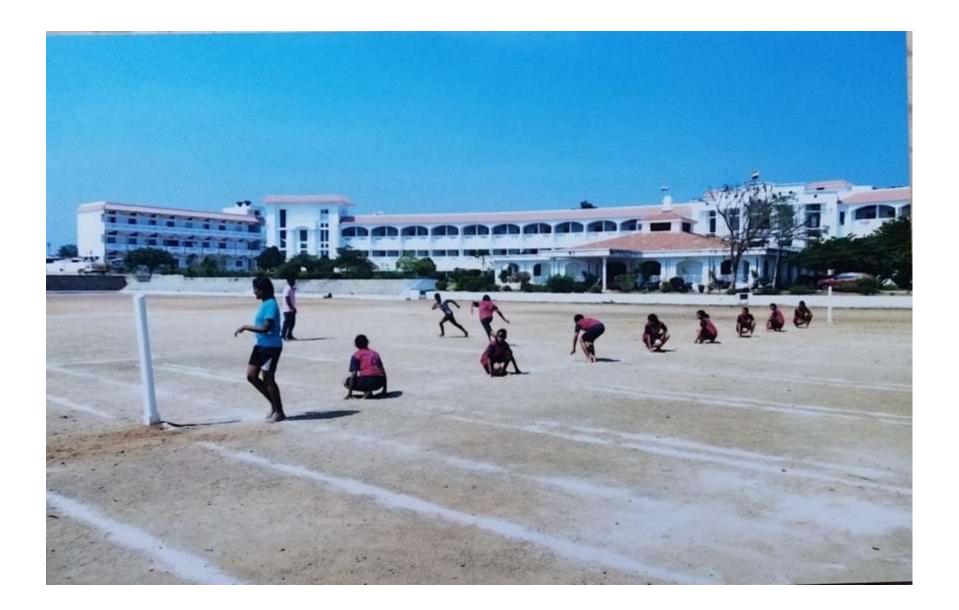

#### **OUTDOORGAME**

| S.No | Games Area Details | Area sqft | AreaSqm |
|------|--------------------|-----------|---------|
| 1    | Ground–I           | 78624Sqft | 7306sqm |
|      | Game               | Size      | Area    |
|      | Kho-kho            | 27m*16m   | 442     |
|      | LongJump Pit       | 9m*3m     | 27      |