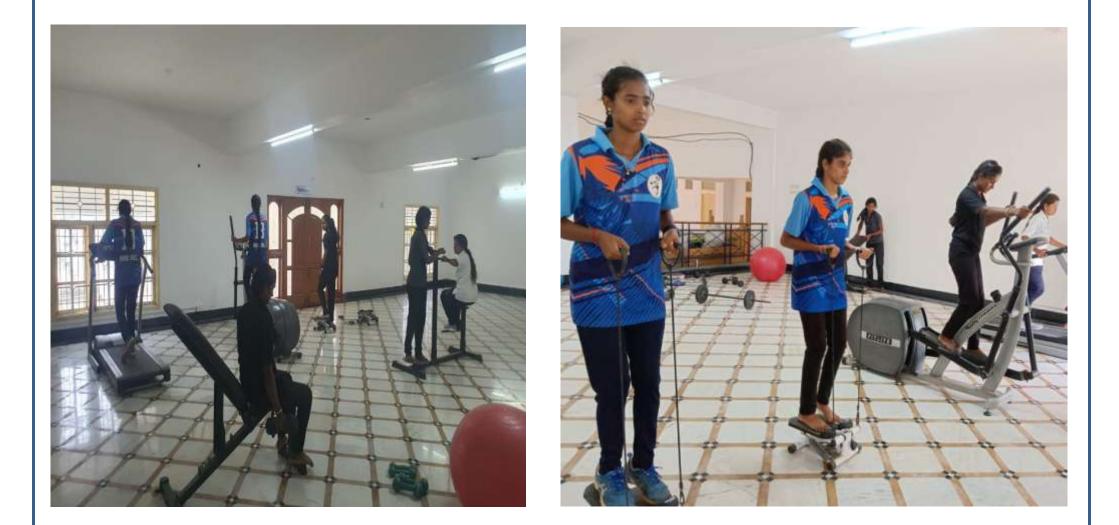

#### GYMNASIUM

| S.NO | DESCRIPTION                           | NOS |
|------|---------------------------------------|-----|
| 1    | Bench Press & Weight Training Iron    | 1   |
| 2    | Bench Press & Weight Training Leather | 2   |
| 3    | Dumb Bells Iron                       | 10  |
| 4    | Single Spring Tummy Trimmee           | 1   |
| 5    | Tummy Twister                         | 1   |
| 6    | Qussuk Ball                           | 1   |
| 7    | Medicion Ball(2kg,4kg)                | 2   |
| 8    | Treadmill                             | 1   |
| 9    | Elliptical Cross Trainer              | 1   |
| 10   | Mini Stepper                          | 2   |
| 11   | Gym Ball                              | 1   |
| 12   | Multi Adjustable Bench                | 1   |
| 13   | Sitting and Standing Twister          | 1   |

## **GYMNASIUM**